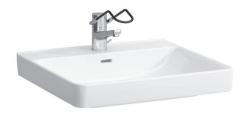

## Washbasin 81195.0

| SPECIFICATION TEXT                                                    |  |
|-----------------------------------------------------------------------|--|
| Washbasin LAUFEN PRO LIBERTY, sanitary ceramic                        |  |
| EN 31, EN14688                                                        |  |
| dimensions 600 x 550 mm, symmetric                                    |  |
| 1 centre tap hole, with overflow                                      |  |
| Special feature: overflow channel glazed                              |  |
| Further options / accessories: without tap holes, bathtubs, furniture |  |
| Order no. 81195.0                                                     |  |