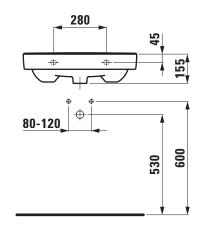

## TECHNICAL DATA

| Order no.             | 81195.0                                       |
|-----------------------|-----------------------------------------------|
| Certified to          | EN 31, EN14688                                |
| Dimensions            | 600 x 550 mm                                  |
| Inside dimensions     |                                               |
| of the basin          | 530 x 380 mm                                  |
| Specification         | Charge 104 – 1 centre tap hole, with overflow |
| Special specification | Charge 109 - without tap hole, with overflow  |
| Weight                | 18,0 kg                                       |
| Mounting acc. excl.   | Mounting set M10 x 140 mm,                    |
|                       | order no. 89988.2                             |
| Colours               | see colour table                              |
|                       |                                               |

## TECHNICAL DRAWINGS / S 1 : 20

L众UFEN