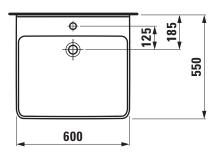

## TECHNICAL DATA

| Order no.             | 81195.0                                       |
|-----------------------|-----------------------------------------------|
| Certified to          | EN 31, EN14688                                |
| Dimensions            | 600 x 550 mm                                  |
| Inside dimensions     |                                               |
| of the basin          | 530 x 380 mm                                  |
| Specification         | Charge 104 – 1 centre tap hole, with overflow |
| Special specification | Charge 109 - without tap hole, with overflow  |
| Weight                | 18,0 kg                                       |
| Mounting acc. excl.   | Mounting set M10 x 140 mm,                    |
|                       | order no. 89988.2                             |
| Colours               | see colour table                              |
|                       |                                               |

## TECHNICAL DRAWINGS / S 1 : 20

L众UFEN