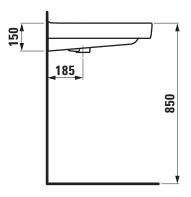

|                                               |

| SPECIFICATION TEXT                                                    |  |
|-----------------------------------------------------------------------|--|
| Washbasin LAUFEN PRO LIBERTY, sanitary ceramic                        |  |
| EN 31, EN14688                                                        |  |
| dimensions 600 x 550 mm, symmetric                                    |  |
| 1 centre tap hole, with overflow                                      |  |
| Special feature: overflow channel glazed                              |  |
| Further options / accessories: without tap holes, bathtubs, furniture |  |
| Order no. 81195.0                                                     |  |

## TECHNICAL DRAWINGS / S 1 : 20







L众UFEN