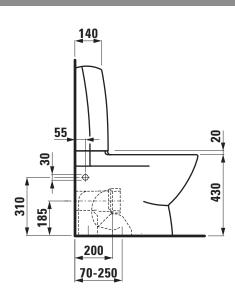

## Floorstanding WC rimless combination with cistern without fixing holes for floor fixation 82896.9

| TECHNICAL DATA        |                                                |  |
|-----------------------|------------------------------------------------|--|
| Order no.             | 82896.9                                        |  |
| Certified to          | EN 997                                         |  |
| Specification         | Washdown for 4,5/3-I-flush, Charge 737         |  |
|                       | with cistern flushing mechanism, water         |  |
|                       | condensation insulation,                       |  |
|                       | Dual-Flush (4,5/3-I-flush), water inlet bottom |  |
|                       | right 1/2" brass                               |  |
| Special specification | with shut-off valve, Charge 738                |  |
| Outlet                | horizontal                                     |  |
|                       | VARIO, vertical 70 - 250 mm                    |  |
| Weight                | 39,5 kg                                        |  |
| Accessories excl.     | Seat and cover, order no. 89095.2, 89115.0,    |  |
|                       | 89115.2                                        |  |
|                       | Seat and cover with automatic lowering system, |  |
|                       | order no. 89095.3, 89115.1                     |  |

| - | Mounting acc. excl.                                                                                                                                                               | for VARIO-outlet 70 - 160 mm LAUFEN-connection, order no. 89009.2 |  |
|---|-----------------------------------------------------------------------------------------------------------------------------------------------------------------------------------|-------------------------------------------------------------------|--|
| - |                                                                                                                                                                                   | for VARIO-outlet 160 - 250 mm only LAUFEN-                        |  |
|   |                                                                                                                                                                                   | connection, order no. 89902.5                                     |  |
|   | Colours                                                                                                                                                                           | see colour table                                                  |  |
|   | SPECIFICATION TEXT                                                                                                                                                                |                                                                   |  |
| - | Floorstanding WC rimless washdown LAUFEN PRO N, sanitary ceramic with cistern Dual-Flush (4,5/3-l-flush) EN 997, 4,5/3-l-flush, dimensions $365 \times 650 \times 890 \text{ mm}$ |                                                                   |  |
|   |                                                                                                                                                                                   |                                                                   |  |
|   | outlet horizontal, VARI                                                                                                                                                           | tlet horizontal, VARIO vertical 70 - 250 mm, back to wall         |  |
|   | Special feature: conce                                                                                                                                                            | aled surfaces directing water are fully glazed                    |  |
|   | throughout, open water                                                                                                                                                            | er rim, vacuum checked                                            |  |

## TECHNICAL DRAWINGS / S 1 : 20