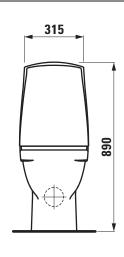

| - | Mounting acc. excl.                                                                                                                                                               | for VARIO-outlet 70 - 160 mm LAUFEN-connection, order no. 89009.2 |  |
|---|-----------------------------------------------------------------------------------------------------------------------------------------------------------------------------------|-------------------------------------------------------------------|--|
| - |                                                                                                                                                                                   | for VARIO-outlet 160 - 250 mm only LAUFEN-                        |  |
|   |                                                                                                                                                                                   | connection, order no. 89902.5                                     |  |
|   | Colours                                                                                                                                                                           | see colour table                                                  |  |
|   | SPECIFICATION TEXT                                                                                                                                                                |                                                                   |  |
| - | Floorstanding WC rimless washdown LAUFEN PRO N, sanitary ceramic with cistern Dual-Flush (4,5/3-l-flush) EN 997, 4,5/3-l-flush, dimensions $365 \times 650 \times 890 \text{ mm}$ |                                                                   |  |
|   |                                                                                                                                                                                   |                                                                   |  |
|   | outlet horizontal, VARI                                                                                                                                                           | tlet horizontal, VARIO vertical 70 - 250 mm, back to wall         |  |
|   | Special feature: conce                                                                                                                                                            | aled surfaces directing water are fully glazed                    |  |
|   | throughout, open water                                                                                                                                                            | er rim, vacuum checked                                            |  |

## TECHNICAL DRAWINGS / S 1 : 20