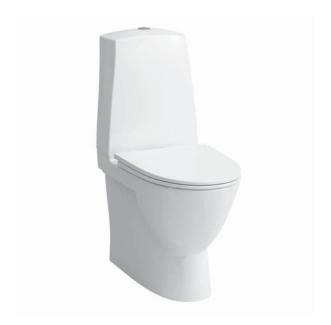

## **SET LAUFEN PRO N**

## Floorstanding WC rimless combination with cistern without fixing holes for floor fixation 82896.9

| TECHNICAL DATA        |                                                |  |
|-----------------------|------------------------------------------------|--|
| Order no.             | 82896.9                                        |  |
| Certified to          | EN 997                                         |  |
| Specification         | Washdown for 4,5/3-I-flush, Charge 737         |  |
|                       | with cistern flushing mechanism, water         |  |
|                       | condensation insulation,                       |  |
|                       | Dual-Flush (4,5/3-I-flush), water inlet bottom |  |
|                       | right 1/2" brass                               |  |
| Special specification | with shut-off valve, Charge 738                |  |
| Outlet                | horizontal                                     |  |
|                       | VARIO, vertical 70 - 250 mm                    |  |
| Weight                | 39,5 kg                                        |  |
| Accessories excl.     | Seat and cover, order no. 89095.2, 89115.0,    |  |
|                       | 89115.2                                        |  |
|                       | Seat and cover with automatic lowering system, |  |
|                       | order no. 89095.3, 89115.1                     |  |