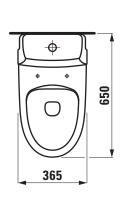

| - | Mounting acc. excl.                                                                                                                                                               | for VARIO-outlet 70 - 160 mm LAUFEN-connection, order no. 89009.2 |  |
|---|-----------------------------------------------------------------------------------------------------------------------------------------------------------------------------------|-------------------------------------------------------------------|--|
| - |                                                                                                                                                                                   | for VARIO-outlet 160 - 250 mm only LAUFEN-                        |  |
|   |                                                                                                                                                                                   | connection, order no. 89902.5                                     |  |
|   | Colours                                                                                                                                                                           | see colour table                                                  |  |
|   | SPECIFICATION TEXT                                                                                                                                                                |                                                                   |  |
| - | Floorstanding WC rimless washdown LAUFEN PRO N, sanitary ceramic with cistern Dual-Flush (4,5/3-l-flush) EN 997, 4,5/3-l-flush, dimensions $365 \times 650 \times 890 \text{ mm}$ |                                                                   |  |
|   |                                                                                                                                                                                   |                                                                   |  |
|   | outlet horizontal, VARI                                                                                                                                                           | tlet horizontal, VARIO vertical 70 - 250 mm, back to wall         |  |
|   | Special feature: conce                                                                                                                                                            | aled surfaces directing water are fully glazed                    |  |
|   | throughout, open water                                                                                                                                                            | er rim, vacuum checked                                            |  |

## TECHNICAL DRAWINGS / S 1 : 20