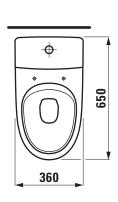

## **SPECIFICATION TEXT**

Floorstanding WC rimless washdown Laufen-KOMPAS, sanitary ceramic, with cistern Dual-Flush (4,5/3-l-flush),

with seat and cover, Thermoplast, removable

EN 997, 4,5/3-I-flush, dimensions 360 x 650 x 850 mm

## TECHNICAL DRAWINGS / S 1 : 20