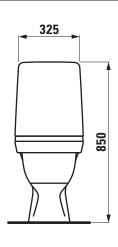

## **SPECIFICATION TEXT**

Floorstanding WC rimless washdown Laufen-KOMPAS, sanitary ceramic, with cistern Dual-Flush (4,5/3-l-flush),

with seat and cover, Thermoplast, removable

EN 997, 4,5/3-I-flush, dimensions 360 x 650 x 850 mm

## TECHNICAL DRAWINGS / S 1 : 20