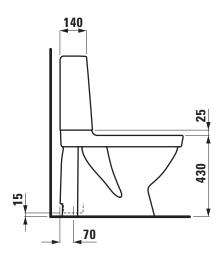

outlet vertical 70 mm

Special feature: rimless, concealed surfaces directing water are fully

glazed throughout, vacuum checked

Further options: Surface refinement LCC

Order no. 82515.1

## TECHNICAL DRAWINGS / S 1 : 20