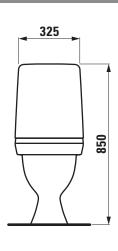

## **SPECIFICATION TEXT**

Floorstanding WC rimless washdown Laufen-KOMPAS, sanitary ceramic, with cistern Dual-Flush (4,5/3-I-flush),

with seat and cover, Thermoplast, removable

EN 997, 4,5/3-I-flush, dimensions 360 x 650 x 850 mm

## TECHNICAL DRAWINGS / S 1 : 20