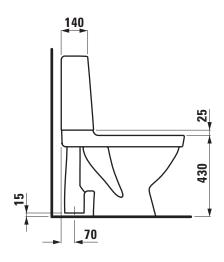

outlet vertical 70 mm

Special feature: rimless, concealed surfaces directing water are fully

glazed throughout, vacuum checked

Further options: Surface refinement LCC

Order no. 82515.5

## TECHNICAL DRAWINGS / S 1 : 20