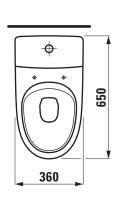

## **SPECIFICATION TEXT**

Floorstanding WC rimless washdown Laufen-KOMPAS, sanitary ceramic, with cistern Dual-Flush (4,5/3-I-flush),

with seat and cover, Thermoplast, removable

EN 997, 4,5/3-I-flush, dimensions 360 x 650 x 850 mm

## TECHNICAL DRAWINGS / S 1 : 20