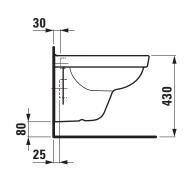

| 82515.8                                     |
| Certified to   | EN 997, EN 33                               |
| Specification  | Washdown for min. 4/2-I-flush               |
|                | with seat and cover, Thermoplast, removable |
| Weight         | 14,0 kg                                     |
| Colours        | see colour table                            |

## **SPECIFICATION TEXT**

Wallhung WC rimless washdown Laufen-KOMPAS, sanitary ceramic, with seat and cover, Thermoplast, removable for concealed cistern

EN 997, EN 33, min. 4/2-l-flush, dimensions 360 x 500 x 350 mm Special feature: rimless, concealed surfaces directing water are fully glazed throughout, vacuum checked Further options: Surface refinement LCC

Order no. 82515.8

## TECHNICAL DRAWINGS / S 1 : 20