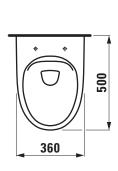

## **SPECIFICATION TEXT**

Wallhung WC rimless washdown Laufen-KOMPAS, sanitary ceramic, with seat and cover, Thermoplast, removable for concealed cistern

EN 997, EN 33, min. 4/2-l-flush, dimensions 360 x 500 x 350 mm Special feature: rimless, concealed surfaces directing water are fully glazed throughout, vacuum checked Further options: Surface refinement LCC

## TECHNICAL DRAWINGS / S 1 : 20