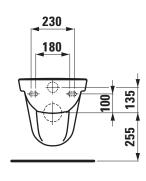

| 82515.8                                     |
| Certified to   | EN 997, EN 33                               |
| Specification  | Washdown for min. 4/2-I-flush               |
|                | with seat and cover, Thermoplast, removable |
| Weight         | 14,0 kg                                     |
| Colours        | see colour table                            |

## **SPECIFICATION TEXT**

Wallhung WC rimless washdown Laufen-KOMPAS, sanitary ceramic, with seat and cover, Thermoplast, removable for concealed cistern

EN 997, EN 33, min. 4/2-l-flush, dimensions 360 x 500 x 350 mm Special feature: rimless, concealed surfaces directing water are fully glazed throughout, vacuum checked Further options: Surface refinement LCC

Order no. 82515.8

## TECHNICAL DRAWINGS / S 1 : 20