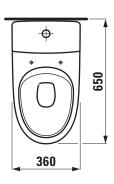

## **SET KOMPAS**

Floorstanding WC rimless combination with cistern and seat and cover with fixing holes for floor fixation 82515.2

| TECHNICAL D         | ATA                                              |                                                                                                                                                               |                                            |
|---------------------|--------------------------------------------------|---------------------------------------------------------------------------------------------------------------------------------------------------------------|--------------------------------------------|
| Order no.           | 82515.2                                          | Mounting acc. excl.                                                                                                                                           | for VARIO-outlet 70 - 160 mm LAUFEN-       |
| Certified to        | EN 997                                           |                                                                                                                                                               | connection, order no. 89009.2              |
| Specification       | Washdown for 4,5/3-I-flush, with shut-off valve, |                                                                                                                                                               | for VARIO-outlet 160 - 250 mm only LAUFEN- |
|                     | Charge 783                                       |                                                                                                                                                               | connection, order no. 89902.5              |
|                     | 2 fixing holes                                   | Colours                                                                                                                                                       | see colour table                           |
|                     | with cistern flushing mechanism,                 | SPECIFICATION TEXT                                                                                                                                            |                                            |
|                     | water condensation insulation,                   | Floorstanding WC rimless washdown Laufen-KOMPAS, sanitary ceramic,<br>with cistern Dual-Flush (4,5/3-I-flush),<br>with seat and cover, Thermoplast, removable |                                            |
|                     | Dual-Flush (4,5/3-I-flush), water inlet bottom   |                                                                                                                                                               |                                            |
|                     | right 1/2" brass                                 |                                                                                                                                                               |                                            |
|                     | with seat and cover, Thermoplast, removable      | EN 997, 4,5/3-l-flush, dimensions 360 x 650 x 850 mm                                                                                                          |                                            |
| Outlet              | horizontal                                       | outlet horizontal, VARIO vertical 70 - 250 mm                                                                                                                 |                                            |
|                     | VARIO, vertical 70 - 250 mm                      | back to wall, concealed fixation, 2 fixing holes                                                                                                              |                                            |
| Weight              | 35,0 kg                                          | Special feature: rimless, concealed surfaces directing water are fully                                                                                        |                                            |
| Mounting acc. incl. | Fastening kit, order no. 89175.7                 | glazed throughout, vacuum checked                                                                                                                             |                                            |
|                     |                                                  | Further options: Surface refinement LCC                                                                                                                       |                                            |
|                     |                                                  | Order no. 82515.2                                                                                                                                             |                                            |

## TECHNICAL DRAWINGS / S 1 : 20