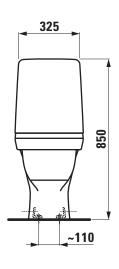

## **SET KOMPAS**

Floorstanding WC rimless combination with cistern and seat and cover with fixing holes for floor fixation 82515.2

| TECHNICAL D         | ATA                                              |                                                                                                                                                               |                                            |
|---------------------|--------------------------------------------------|---------------------------------------------------------------------------------------------------------------------------------------------------------------|--------------------------------------------|
| Order no.           | 82515.2                                          | Mounting acc. excl.                                                                                                                                           | for VARIO-outlet 70 - 160 mm LAUFEN-       |
| Certified to        | EN 997                                           |                                                                                                                                                               | connection, order no. 89009.2              |
| Specification       | Washdown for 4,5/3-I-flush, with shut-off valve, |                                                                                                                                                               | for VARIO-outlet 160 - 250 mm only LAUFEN- |
|                     | Charge 783                                       |                                                                                                                                                               | connection, order no. 89902.5              |
|                     | 2 fixing holes                                   | Colours                                                                                                                                                       | see colour table                           |
|                     | with cistern flushing mechanism,                 | SPECIFICATION TEXT                                                                                                                                            |                                            |
|                     | water condensation insulation,                   | Floorstanding WC rimless washdown Laufen-KOMPAS, sanitary ceramic,<br>with cistern Dual-Flush (4,5/3-I-flush),<br>with seat and cover, Thermoplast, removable |                                            |
|                     | Dual-Flush (4,5/3-I-flush), water inlet bottom   |                                                                                                                                                               |                                            |
|                     | right 1/2" brass                                 |                                                                                                                                                               |                                            |
|                     | with seat and cover, Thermoplast, removable      | EN 997, 4,5/3-l-flush, dimensions 360 x 650 x 850 mm                                                                                                          |                                            |
| Outlet              | horizontal                                       | outlet horizontal, VARIO vertical 70 - 250 mm                                                                                                                 |                                            |
|                     | VARIO, vertical 70 - 250 mm                      | back to wall, concealed fixation, 2 fixing holes                                                                                                              |                                            |
| Weight              | 35,0 kg                                          | Special feature: rimless, concealed surfaces directing water are fully                                                                                        |                                            |
| Mounting acc. incl. | Fastening kit, order no. 89175.7                 | glazed throughout, vacuum checked                                                                                                                             |                                            |
|                     |                                                  | Further options: Surface refinement LCC                                                                                                                       |                                            |
|                     |                                                  | Order no. 82515.2                                                                                                                                             |                                            |

## TECHNICAL DRAWINGS / S 1 : 20