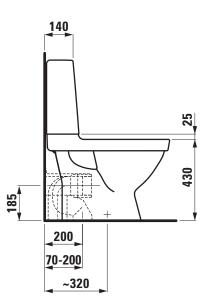

## **SET KOMPAS**

Floorstanding WC rimless combination with cistern and seat and cover with fixing holes for floor fixation 82515.2

| TECHNICAL D         | ATA                                              |                                                                                                                                                               |                                            |
|---------------------|--------------------------------------------------|---------------------------------------------------------------------------------------------------------------------------------------------------------------|--------------------------------------------|
| Order no.           | 82515.2                                          | Mounting acc. excl.                                                                                                                                           | for VARIO-outlet 70 - 160 mm LAUFEN-       |
| Certified to        | EN 997                                           |                                                                                                                                                               | connection, order no. 89009.2              |
| Specification       | Washdown for 4,5/3-I-flush, with shut-off valve, |                                                                                                                                                               | for VARIO-outlet 160 - 250 mm only LAUFEN- |
|                     | Charge 783                                       |                                                                                                                                                               | connection, order no. 89902.5              |
|                     | 2 fixing holes                                   | Colours                                                                                                                                                       | see colour table                           |
|                     | with cistern flushing mechanism,                 | SPECIFICATION TEXT                                                                                                                                            |                                            |
|                     | water condensation insulation,                   | Floorstanding WC rimless washdown Laufen-KOMPAS, sanitary ceramic,<br>with cistern Dual-Flush (4,5/3-I-flush),<br>with seat and cover, Thermoplast, removable |                                            |
|                     | Dual-Flush (4,5/3-I-flush), water inlet bottom   |                                                                                                                                                               |                                            |
|                     | right 1/2" brass                                 |                                                                                                                                                               |                                            |
|                     | with seat and cover, Thermoplast, removable      | EN 997, 4,5/3-l-flush, dimensions 360 x 650 x 850 mm                                                                                                          |                                            |
| Outlet              | horizontal                                       | outlet horizontal, VARIO vertical 70 - 250 mm                                                                                                                 |                                            |
|                     | VARIO, vertical 70 - 250 mm                      | back to wall, concealed fixation, 2 fixing holes                                                                                                              |                                            |
| Weight              | 35,0 kg                                          | Special feature: rimless, concealed surfaces directing water are fully                                                                                        |                                            |
| Mounting acc. incl. | Fastening kit, order no. 89175.7                 | glazed throughout, vacuum checked                                                                                                                             |                                            |
|                     |                                                  | Further options: Surface refinement LCC                                                                                                                       |                                            |
|                     |                                                  | Order no. 82515.2                                                                                                                                             |                                            |

## TECHNICAL DRAWINGS / S 1 : 20