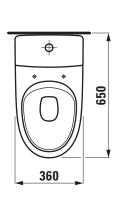

## **SPECIFICATION TEXT**

Floorstanding WC rimless washdown Laufen-KOMPAS, sanitary ceramic, with cistern Dual-Flush (4,5/3-l-flush), with seat and cover, Thermoplast, removable EN 997, 4,5/3-l-flush, dimensions 360 x 650 x 850 mm outlet horizontal, VARIO vertical 70 - 250 mm, back to wall Special feature: rimless, concealed surfaces directing water are fully glazed throughout, vacuum checked Further options: Surface refinement LCC Order no. 82515.3

## TECHNICAL DRAWINGS / S 1 : 20