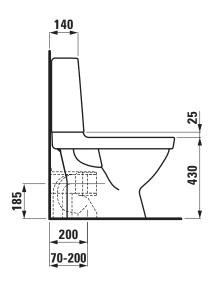

## Floorstanding WC rimless combination with cistern and seat and cover without fixing holes for floor fixation 82515.3

| TECHNICAL DATA      |                                                  |
|---------------------|--------------------------------------------------|
| Order no.           | 82515.3                                          |
| Certified to        | EN 997                                           |
| Specification       | Washdown for 4,5/3-I-flush, with shut-off valve, |
|                     | Charge 783                                       |
|                     | with cistern flushing mechanism,                 |
|                     | water condensation insulation,                   |
|                     | Dual-Flush (4,5/3-I-flush), water inlet bottom   |
|                     | right 1/2" brass                                 |
|                     | with seat and cover, Thermoplast, removable      |
| Outlet              | horizontal                                       |
|                     | VARIO, vertical 70 - 250 mm                      |
| Weight              | 35,0 kg                                          |
| Mounting acc. excl. | for VARIO-outlet 70 - 160 mm LAUFEN-             |
|                     | connection, order no. 89009.2                    |
|                     | for VARIO-outlet 160 - 250 mm only LAUFEN-       |
|                     | connection, order no. 89902.5                    |
| Colours             | see colour table                                 |

## TECHNICAL DRAWINGS / S 1 : 20