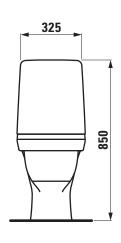

## **SPECIFICATION TEXT**

Floorstanding WC rimless washdown Laufen-KOMPAS, sanitary ceramic, with cistern Dual-Flush (4,5/3-l-flush), with seat and cover, Thermoplast, removable EN 997, 4,5/3-l-flush, dimensions 360 x 650 x 850 mm outlet horizontal, VARIO vertical 70 - 250 mm, back to wall Special feature: rimless, concealed surfaces directing water are fully glazed throughout, vacuum checked Further options: Surface refinement LCC Order no. 82515.3

## TECHNICAL DRAWINGS / S 1 : 20