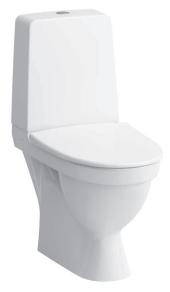

## **SPECIFICATION TEXT**

Floorstanding WC rimless washdown Laufen-KOMPAS, sanitary ceramic, with cistern Dual-Flush (4,5/3-l-flush), with seat and cover, Thermoplast, removable EN 997, 4,5/3-l-flush, dimensions 360 x 650 x 850 mm outlet horizontal, VARIO vertical 70 - 250 mm, back to wall Special feature: rimless, concealed surfaces directing water are fully glazed throughout, vacuum checked Further options: Surface refinement LCC Order no. 82515.3