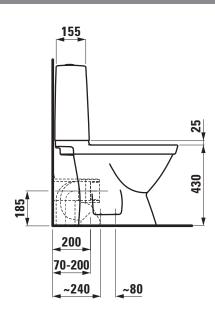

## Floorstanding WC combination with cistern and seat and cover with fixing holes for floor fixation 82536.2

| TECHNICAL D       | ATA                                              |                                                                        |      |
|-------------------|--------------------------------------------------|------------------------------------------------------------------------|------|
| Order no.         | 82536.2                                          | Mounting acc. excl.                                                    | f    |
| Certified to      | EN 997                                           |                                                                        | C    |
| Specification     | Washdown for 4,5/3-I-flush, with shut-off valve, |                                                                        | f    |
|                   | Charge 783                                       |                                                                        | C    |
|                   | 4 fixing holes                                   | Colours                                                                | S    |
|                   | with cistern flushing mechanism,                 | SPECIFICATION TEXT Floorstanding WC pan was cistern Dual-Flush (4,5/3) |      |
|                   | water condensation insulation,                   |                                                                        |      |
|                   | Dual-Flush (4,5/3-I-flush), water inlet bottom   |                                                                        |      |
|                   | right 1/2" brass                                 | with seat and cover, 7                                                 | Γhe  |
|                   | with seat and cover, Thermoplast, removable      | EN 997, 4,5/3-I-flush,                                                 | din  |
| Outlet            | horizontal                                       | outlet horizontal, VAR                                                 | llO  |
|                   | VARIO, vertical 70 - 200 mm                      | back to wall, 4 fixing h                                               | nole |
| Weight            | 32,0 kg                                          | Special feature: conce                                                 | eale |
| Accessories incl. | 2x fastening kit, order no. 89128.2              | throughout, vacuum o                                                   | che  |
|                   | Seat and cover, Thermoplast, order no. 89037.1   | Order no. 82536.2                                                      |      |
|                   | Shut-off valve, order no. 89283.0                |                                                                        |      |

| Mounting acc. excl.                                                  | for VARIO-outlet 70 - 160 mm LAUFEN-       |  |  |  |
|----------------------------------------------------------------------|--------------------------------------------|--|--|--|
|                                                                      | connection, order no. 89009.2              |  |  |  |
|                                                                      | for VARIO-outlet 160 - 200 mm only LAUFEN- |  |  |  |
|                                                                      | connection, order no. 89902.5              |  |  |  |
| Colours                                                              | see colour table                           |  |  |  |
| SPECIFICATION TEXT                                                   |                                            |  |  |  |
| Floorstanding WC pan washdown Laufen-RIGO, sanitary ceramic, with    |                                            |  |  |  |
| cistern Dual-Flush (4,5/3-I-flush),                                  |                                            |  |  |  |
| with seat and cover, Thermoplast, removable                          |                                            |  |  |  |
| EN 997, 4,5/3-I-flush, dimensions 360 x 650 x 850 mm                 |                                            |  |  |  |
| outlet horizontal, VARIO vertical 70 - 200 mm                        |                                            |  |  |  |
| back to wall, 4 fixing h                                             | noles                                      |  |  |  |
| Special feature: concealed surfaces directing water are fully glazed |                                            |  |  |  |

## TECHNICAL DRAWINGS / S 1 : 20