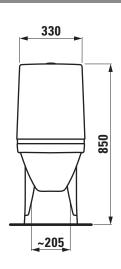

| Mounting acc. excl.                                                  | for VARIO-outlet 70 - 160 mm LAUFEN-       |  |  |  |
|----------------------------------------------------------------------|--------------------------------------------|--|--|--|
|                                                                      | connection, order no. 89009.2              |  |  |  |
|                                                                      | for VARIO-outlet 160 - 200 mm only LAUFEN- |  |  |  |
|                                                                      | connection, order no. 89902.5              |  |  |  |
| Colours                                                              | see colour table                           |  |  |  |
| SPECIFICATION TEXT                                                   |                                            |  |  |  |
| Floorstanding WC pan washdown Laufen-RIGO, sanitary ceramic, with    |                                            |  |  |  |
| cistern Dual-Flush (4,5/3-I-flush),                                  |                                            |  |  |  |
| with seat and cover, Thermoplast, removable                          |                                            |  |  |  |
| EN 997, 4,5/3-I-flush, dimensions 360 x 650 x 850 mm                 |                                            |  |  |  |
| outlet horizontal, VARIO vertical 70 - 200 mm                        |                                            |  |  |  |
| back to wall, 4 fixing h                                             | noles                                      |  |  |  |
| Special feature: concealed surfaces directing water are fully glazed |                                            |  |  |  |

## TECHNICAL DRAWINGS / S 1 : 20