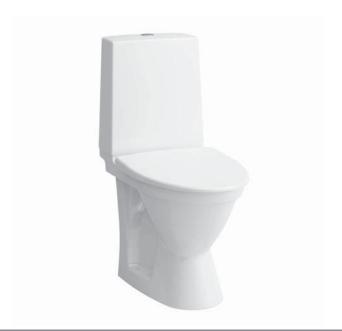

## Floorstanding WC combination with cistern and seat and cover with fixing holes for floor fixation 82536.2

| TECHNICAL D       | ATA                                              |                                                                        |      |
|-------------------|--------------------------------------------------|------------------------------------------------------------------------|------|
| Order no.         | 82536.2                                          | Mounting acc. excl.                                                    | f    |
| Certified to      | EN 997                                           |                                                                        | C    |
| Specification     | Washdown for 4,5/3-I-flush, with shut-off valve, |                                                                        | f    |
|                   | Charge 783                                       |                                                                        | C    |
|                   | 4 fixing holes                                   | Colours                                                                | S    |
|                   | with cistern flushing mechanism,                 | SPECIFICATION TEXT Floorstanding WC pan was cistern Dual-Flush (4,5/3) |      |
|                   | water condensation insulation,                   |                                                                        |      |
|                   | Dual-Flush (4,5/3-I-flush), water inlet bottom   |                                                                        |      |
|                   | right 1/2" brass                                 | with seat and cover, 7                                                 | Γhe  |
|                   | with seat and cover, Thermoplast, removable      | EN 997, 4,5/3-I-flush,                                                 | din  |
| Outlet            | horizontal                                       | outlet horizontal, VAR                                                 | llO  |
|                   | VARIO, vertical 70 - 200 mm                      | back to wall, 4 fixing h                                               | nole |
| Weight            | 32,0 kg                                          | Special feature: conce                                                 | eale |
| Accessories incl. | 2x fastening kit, order no. 89128.2              | throughout, vacuum o                                                   | che  |
|                   | Seat and cover, Thermoplast, order no. 89037.1   | Order no. 82536.2                                                      |      |
|                   | Shut-off valve, order no. 89283.0                |                                                                        |      |

| Mounting acc. excl.                                                  | for VARIO-outlet 70 - 160 mm LAUFEN-       |  |  |  |
|----------------------------------------------------------------------|--------------------------------------------|--|--|--|
|                                                                      | connection, order no. 89009.2              |  |  |  |
|                                                                      | for VARIO-outlet 160 - 200 mm only LAUFEN- |  |  |  |
|                                                                      | connection, order no. 89902.5              |  |  |  |
| Colours                                                              | see colour table                           |  |  |  |
| SPECIFICATION TEXT                                                   |                                            |  |  |  |
| Floorstanding WC pan washdown Laufen-RIGO, sanitary ceramic, with    |                                            |  |  |  |
| cistern Dual-Flush (4,5/3-I-flush),                                  |                                            |  |  |  |
| with seat and cover, Thermoplast, removable                          |                                            |  |  |  |
| EN 997, 4,5/3-I-flush, dimensions 360 x 650 x 850 mm                 |                                            |  |  |  |
| outlet horizontal, VARIO vertical 70 - 200 mm                        |                                            |  |  |  |
| back to wall, 4 fixing h                                             | noles                                      |  |  |  |
| Special feature: concealed surfaces directing water are fully glazed |                                            |  |  |  |