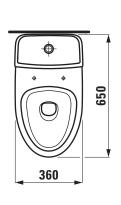

| Mounting acc. excl.                                                  | for VARIO-outlet 70 - 160 mm LAUFEN-       |  |  |  |
|----------------------------------------------------------------------|--------------------------------------------|--|--|--|
|                                                                      | connection, order no. 89009.2              |  |  |  |
|                                                                      | for VARIO-outlet 160 - 200 mm only LAUFEN- |  |  |  |
|                                                                      | connection, order no. 89902.5              |  |  |  |
| Colours                                                              | see colour table                           |  |  |  |
| SPECIFICATION TEXT                                                   |                                            |  |  |  |
| Floorstanding WC pan washdown Laufen-RIGO, sanitary ceramic, with    |                                            |  |  |  |
| cistern Dual-Flush (4,5/3-I-flush),                                  |                                            |  |  |  |
| with seat and cover, Thermoplast, removable                          |                                            |  |  |  |
| EN 997, 4,5/3-I-flush, dimensions 360 x 650 x 850 mm                 |                                            |  |  |  |
| outlet horizontal, VARIO vertical 70 - 200 mm                        |                                            |  |  |  |
| back to wall, 4 fixing h                                             | noles                                      |  |  |  |
| Special feature: concealed surfaces directing water are fully glazed |                                            |  |  |  |

## TECHNICAL DRAWINGS / S 1 : 20