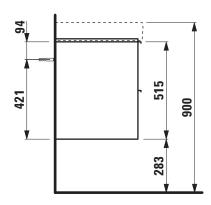

## **BASE FURNITURE FOR LAUFEN PRO S**

Vanity unit 40217.2

| TECHNICAL DATA     |                                                   |                      |                                                    |
|--------------------|---------------------------------------------------|----------------------|----------------------------------------------------|
| Order no.          | 40217.2 / 2 drawers                               | Accessories incl.    | Drawer organizer, U-shaped, order no. 49611.3      |
| Dimensions (WxHxD) | 520 x 515 x 438 mm                                | Accessories excl.    | Feet (2 pieces), anodized aluminium,               |
| Matching for       | Washbasin, order no. 81096.2                      |                      | order no. 40299.1                                  |
| Specification      | Body/Front                                        |                      | Towel rail, anodized aluminium,                    |
|                    | White matt, Oyster white, Traffic grey:           |                      | order no. 49095.1                                  |
|                    | Body MDF with PVC foil (post-                     |                      | Space saving siphon, order no. 89424.0             |
|                    | forming)                                          | Mounting acc. incl.  | Installation set for furniture, order no. 49114.0, |
|                    | Front MDF with PVC foil and                       |                      | 49301.5                                            |
|                    | ABS edges                                         | Mounting information | The walls installed on must meet the require-      |
|                    | White glossy: Body MDF with PET foil (post-       |                      | ments of the furniture in terms of weight and      |
|                    | forming)                                          |                      | the supplied fastening elements. If this cannot    |
|                    | Front MDF with PET foil and                       |                      | be guaranteed another method of installation       |
|                    | ABS edges                                         |                      | needs to be chosen. For example with feet.         |
|                    | Elm light/dark: Body particle board with CPL foil | Colours              | 260 - White matt                                   |
|                    | Front melamine coated particle                    |                      | 261 – White glossy                                 |
|                    | board with ABS edges                              |                      | 262 – Light elm                                    |
|                    | anodized aluminium handle bars on the top of      |                      | 263 - Dark brown elm                               |
|                    | the drawers                                       |                      | M01 – Oyster white                                 |
|                    | 2 full extension drawers (soft-close mechanism)   |                      | M36 - Traffic grey                                 |
| Weight             | 21,5 kg                                           |                      | 999 – 39 other lacquered colours on request        |

## TECHNICAL DRAWINGS / S 1 : 20

LAUFEN