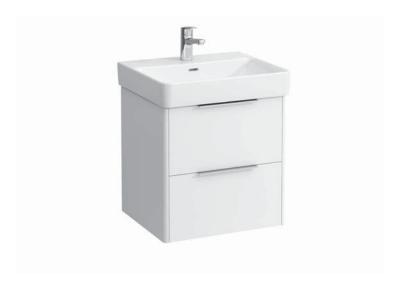

## **BASE FURNITURE FOR LAUFEN PRO S**

Vanity unit 40217.2

| TECHNICAL DATA     |                                                   |                      |                                                    |
|--------------------|---------------------------------------------------|----------------------|----------------------------------------------------|
| Order no.          | 40217.2 / 2 drawers                               | Accessories incl.    | Drawer organizer, U-shaped, order no. 49611.3      |
| Dimensions (WxHxD) | 520 x 515 x 438 mm                                | Accessories excl.    | Feet (2 pieces), anodized aluminium,               |
| Matching for       | Washbasin, order no. 81096.2                      |                      | order no. 40299.1                                  |
| Specification      | Body/Front                                        |                      | Towel rail, anodized aluminium,                    |
|                    | White matt, Oyster white, Traffic grey:           |                      | order no. 49095.1                                  |
|                    | Body MDF with PVC foil (post-                     |                      | Space saving siphon, order no. 89424.0             |
|                    | forming)                                          | Mounting acc. incl.  | Installation set for furniture, order no. 49114.0, |
|                    | Front MDF with PVC foil and                       |                      | 49301.5                                            |
|                    | ABS edges                                         | Mounting information | The walls installed on must meet the require-      |
|                    | White glossy: Body MDF with PET foil (post-       |                      | ments of the furniture in terms of weight and      |
|                    | forming)                                          |                      | the supplied fastening elements. If this cannot    |
|                    | Front MDF with PET foil and                       |                      | be guaranteed another method of installation       |
|                    | ABS edges                                         |                      | needs to be chosen. For example with feet.         |
|                    | Elm light/dark: Body particle board with CPL foil | Colours              | 260 - White matt                                   |
|                    | Front melamine coated particle                    |                      | 261 – White glossy                                 |
|                    | board with ABS edges                              |                      | 262 – Light elm                                    |
|                    | anodized aluminium handle bars on the top of      |                      | 263 - Dark brown elm                               |
|                    | the drawers                                       |                      | M01 – Oyster white                                 |
|                    | 2 full extension drawers (soft-close mechanism)   |                      | M36 - Traffic grey                                 |
| Weight             | 21,5 kg                                           |                      | 999 – 39 other lacquered colours on request        |