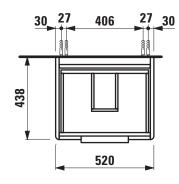

## **BASE FURNITURE FOR LAUFEN PRO S**

Vanity unit 40217.2

| TECHNICAL DATA     |                                                   |                      |                                                    |
|--------------------|---------------------------------------------------|----------------------|----------------------------------------------------|
| Order no.          | 40217.2 / 2 drawers                               | Accessories incl.    | Drawer organizer, U-shaped, order no. 49611.3      |
| Dimensions (WxHxD) | 520 x 515 x 438 mm                                | Accessories excl.    | Feet (2 pieces), anodized aluminium,               |
| Matching for       | Washbasin, order no. 81096.2                      |                      | order no. 40299.1                                  |
| Specification      | Body/Front                                        |                      | Towel rail, anodized aluminium,                    |
|                    | White matt, Oyster white, Traffic grey:           |                      | order no. 49095.1                                  |
|                    | Body MDF with PVC foil (post-                     |                      | Space saving siphon, order no. 89424.0             |
|                    | forming)                                          | Mounting acc. incl.  | Installation set for furniture, order no. 49114.0, |
|                    | Front MDF with PVC foil and                       |                      | 49301.5                                            |
|                    | ABS edges                                         | Mounting information | The walls installed on must meet the require-      |
|                    | White glossy: Body MDF with PET foil (post-       |                      | ments of the furniture in terms of weight and      |
|                    | forming)                                          |                      | the supplied fastening elements. If this cannot    |
|                    | Front MDF with PET foil and                       |                      | be guaranteed another method of installation       |
|                    | ABS edges                                         |                      | needs to be chosen. For example with feet.         |
|                    | Elm light/dark: Body particle board with CPL foil | Colours              | 260 - White matt                                   |
|                    | Front melamine coated particle                    |                      | 261 – White glossy                                 |
|                    | board with ABS edges                              |                      | 262 – Light elm                                    |
|                    | anodized aluminium handle bars on the top of      |                      | 263 - Dark brown elm                               |
|                    | the drawers                                       |                      | M01 – Oyster white                                 |
|                    | 2 full extension drawers (soft-close mechanism)   |                      | M36 - Traffic grey                                 |
| Weight             | 21,5 kg                                           |                      | 999 – 39 other lacquered colours on request        |

## TECHNICAL DRAWINGS / S 1 : 20

LAUFEN