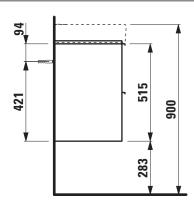

## **BASE FURNITURE FOR LAUFEN PRO S**

Vanity unit 40215.2

| Order no.          | 40215.2 / 2 drawers                               |                                | Accessories excl.    | Feet (2 pieces), anodized aluminium,               |
|--------------------|---------------------------------------------------|--------------------------------|----------------------|----------------------------------------------------|
| Dimensions (WxHxD) | 520 x 515 x 358 mm                                |                                |                      | order no. 40299.1                                  |
| Matching for       | Washbasin, order no. 81895.8                      |                                |                      | Towel rail, anodized aluminium,                    |
| Specification      | Body/Front                                        |                                |                      | order no. 49095.1                                  |
|                    | White matt, Oyster white, Traffic grey:           |                                |                      | Space saving siphon, order no. 89424.0             |
|                    |                                                   | Body MDF with PVC foil (post-  | Mounting acc. incl.  | Installation set for furniture, order no. 49114.0, |
|                    |                                                   | forming)                       | Mounting information | 49301.5                                            |
|                    |                                                   | Front MDF with PVC foil and    |                      | The walls installed on must meet the require-      |
|                    |                                                   | ABS edges                      |                      | ments of the furniture in terms of weight and      |
|                    | White glossy:                                     | Body MDF with PET foil (post-  |                      | the supplied fastening elements. If this cannot    |
|                    |                                                   | forming)                       |                      | be guaranteed another method of installation       |
|                    |                                                   | Front MDF with PET foil and    |                      | needs to be chosen. For example with feet.         |
|                    |                                                   | ABS edges                      | Colours              | 260 - White matt                                   |
|                    | Elm light/dark: Body particle board with CPL foil |                                |                      | 261 - White glossy                                 |
|                    |                                                   | Front melamine coated particle |                      | 262 – Light elm                                    |
|                    |                                                   | board with ABS edges           |                      | 263 - Dark brown elm                               |
|                    | anodized aluminium handle bars on the top of      |                                |                      | M01 – Oyster white                                 |
|                    | the drawers                                       |                                |                      | M36 - Traffic grey                                 |
|                    | 2 full extension drawers (soft-close mechanism)   |                                |                      | 999 – 39 other lacquered colours on request        |
| Weight             | 19.0 ka                                           |                                |                      |                                                    |

## TECHNICAL DRAWINGS / S 1 : 20

LAUFEN