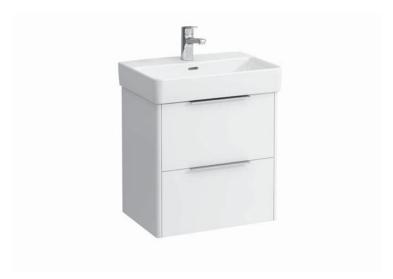

## **BASE FURNITURE FOR LAUFEN PRO S**

Vanity unit 40215.2

| Order no.          | 40215.2 / 2 drawers                               |                                | Accessories excl.    | Feet (2 pieces), anodized aluminium,               |
|--------------------|---------------------------------------------------|--------------------------------|----------------------|----------------------------------------------------|
| Dimensions (WxHxD) | 520 x 515 x 358 mm                                |                                |                      | order no. 40299.1                                  |
| Matching for       | Washbasin, order no. 81895.8                      |                                |                      | Towel rail, anodized aluminium,                    |
| Specification      | Body/Front                                        |                                |                      | order no. 49095.1                                  |
|                    | White matt, Oyster white, Traffic grey:           |                                |                      | Space saving siphon, order no. 89424.0             |
|                    |                                                   | Body MDF with PVC foil (post-  | Mounting acc. incl.  | Installation set for furniture, order no. 49114.0, |
|                    |                                                   | forming)                       | Mounting information | 49301.5                                            |
|                    |                                                   | Front MDF with PVC foil and    |                      | The walls installed on must meet the require-      |
|                    |                                                   | ABS edges                      |                      | ments of the furniture in terms of weight and      |
|                    | White glossy:                                     | Body MDF with PET foil (post-  |                      | the supplied fastening elements. If this cannot    |
|                    |                                                   | forming)                       |                      | be guaranteed another method of installation       |
|                    |                                                   | Front MDF with PET foil and    |                      | needs to be chosen. For example with feet.         |
|                    |                                                   | ABS edges                      | Colours              | 260 - White matt                                   |
|                    | Elm light/dark: Body particle board with CPL foil |                                |                      | 261 - White glossy                                 |
|                    |                                                   | Front melamine coated particle |                      | 262 – Light elm                                    |
|                    |                                                   | board with ABS edges           |                      | 263 - Dark brown elm                               |
|                    | anodized aluminium handle bars on the top of      |                                |                      | M01 – Oyster white                                 |
|                    | the drawers                                       |                                |                      | M36 - Traffic grey                                 |
|                    | 2 full extension drawers (soft-close mechanism)   |                                |                      | 999 – 39 other lacquered colours on request        |
| Weight             | 19.0 ka                                           |                                |                      |                                                    |