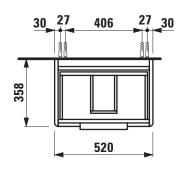

## **BASE FURNITURE FOR LAUFEN PRO S**

Vanity unit 40215.2

| Order no.          | 40215.2 / 2 drawers                               |                                | Accessories excl.    | Feet (2 pieces), anodized aluminium,               |
|--------------------|---------------------------------------------------|--------------------------------|----------------------|----------------------------------------------------|
| Dimensions (WxHxD) | 520 x 515 x 358 mm                                |                                |                      | order no. 40299.1                                  |
| Matching for       | Washbasin, order no. 81895.8                      |                                |                      | Towel rail, anodized aluminium,                    |
| Specification      | Body/Front                                        |                                |                      | order no. 49095.1                                  |
|                    | White matt, Oyster white, Traffic grey:           |                                |                      | Space saving siphon, order no. 89424.0             |
|                    |                                                   | Body MDF with PVC foil (post-  | Mounting acc. incl.  | Installation set for furniture, order no. 49114.0, |
|                    |                                                   | forming)                       | Mounting information | 49301.5                                            |
|                    |                                                   | Front MDF with PVC foil and    |                      | The walls installed on must meet the require-      |
|                    |                                                   | ABS edges                      |                      | ments of the furniture in terms of weight and      |
|                    | White glossy:                                     | Body MDF with PET foil (post-  |                      | the supplied fastening elements. If this cannot    |
|                    |                                                   | forming)                       |                      | be guaranteed another method of installation       |
|                    |                                                   | Front MDF with PET foil and    |                      | needs to be chosen. For example with feet.         |
|                    |                                                   | ABS edges                      | Colours              | 260 - White matt                                   |
|                    | Elm light/dark: Body particle board with CPL foil |                                |                      | 261 - White glossy                                 |
|                    |                                                   | Front melamine coated particle |                      | 262 – Light elm                                    |
|                    |                                                   | board with ABS edges           |                      | 263 - Dark brown elm                               |
|                    | anodized aluminium handle bars on the top of      |                                |                      | M01 – Oyster white                                 |
|                    | the drawers                                       |                                |                      | M36 - Traffic grey                                 |
|                    | 2 full extension drawers (soft-close mechanism)   |                                |                      | 999 – 39 other lacquered colours on request        |
| Weight             | 19.0 ka                                           |                                |                      |                                                    |

## TECHNICAL DRAWINGS / S 1 : 20

LAUFEN