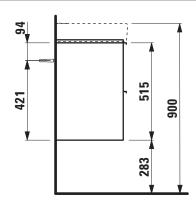

## **BASE FURNITURE FOR LAUFEN PRO S**

Vanity unit 40221.2

| TECHNICAL DA       | TA                                                                                    |                      |                                                    |
|--------------------|---------------------------------------------------------------------------------------|----------------------|----------------------------------------------------|
| Order no.          | 40221.2 / 2 drawers                                                                   | Accessories excl.    | Feet (2 pieces), anodized aluminium,               |
| Dimensions (WxHxD) | 570 x 515 x 358 mm                                                                    |                      | order no. 40299.1                                  |
| Matching for       | Washbasin, order no. 81895.9                                                          |                      | Towel rail, anodized aluminium,                    |
| Specification      | Body/Front                                                                            |                      | order no. 49095.1                                  |
|                    | White matt, Oyster white, Traffic grey:                                               |                      | Space saving siphon, order no. 89424.0             |
|                    | Body MDF with PVC foil (post-<br>forming)<br>Front MDF with PVC foil and<br>ABS edges | Mounting acc. incl.  | Installation set for furniture, order no. 49114.0, |
|                    |                                                                                       |                      | 49301.5                                            |
|                    |                                                                                       | Mounting information | The walls installed on must meet the require-      |
|                    |                                                                                       |                      | ments of the furniture in terms of weight and      |
|                    | White glossy: Body MDF with PET foil (post-<br>forming) Front MDF with PET foil and   |                      | the supplied fastening elements. If this cannot    |
|                    |                                                                                       |                      | be guaranteed another method of installation       |
|                    |                                                                                       |                      | needs to be chosen. For example with feet.         |
|                    | ABS edges                                                                             | Colours              | 260 - White matt                                   |
|                    | Elm light/dark: Body particle board with CPL foil Front melamine coated particle      |                      | 261 – White glossy                                 |
|                    |                                                                                       |                      | 262 – Light elm                                    |
|                    | board with ABS edges                                                                  |                      | 263 - Dark brown elm                               |
|                    | anodized aluminium handle bars on the top of                                          |                      | M01 – Oyster white                                 |
|                    | the drawers                                                                           |                      | M36 – Traffic grey                                 |
|                    | 2 full extension drawers (soft-close mechanism)                                       |                      | 999 – 39 other lacquered colours on request        |
| Weight             | 19.5 kg                                                                               |                      |                                                    |

## TECHNICAL DRAWINGS / S 1 : 20

LAUFEN