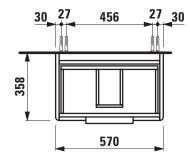

## **BASE FURNITURE FOR LAUFEN PRO S**

Vanity unit 40221.2

| TECHNICAL DA       | TA                                                                                    |                      |                                                    |
|--------------------|---------------------------------------------------------------------------------------|----------------------|----------------------------------------------------|
| Order no.          | 40221.2 / 2 drawers                                                                   | Accessories excl.    | Feet (2 pieces), anodized aluminium,               |
| Dimensions (WxHxD) | 570 x 515 x 358 mm                                                                    |                      | order no. 40299.1                                  |
| Matching for       | Washbasin, order no. 81895.9                                                          |                      | Towel rail, anodized aluminium,                    |
| Specification      | Body/Front                                                                            |                      | order no. 49095.1                                  |
|                    | White matt, Oyster white, Traffic grey:                                               |                      | Space saving siphon, order no. 89424.0             |
|                    | Body MDF with PVC foil (post-<br>forming)<br>Front MDF with PVC foil and<br>ABS edges | Mounting acc. incl.  | Installation set for furniture, order no. 49114.0, |
|                    |                                                                                       |                      | 49301.5                                            |
|                    |                                                                                       | Mounting information | The walls installed on must meet the require-      |
|                    |                                                                                       |                      | ments of the furniture in terms of weight and      |
|                    | White glossy: Body MDF with PET foil (post-<br>forming) Front MDF with PET foil and   |                      | the supplied fastening elements. If this cannot    |
|                    |                                                                                       |                      | be guaranteed another method of installation       |
|                    |                                                                                       |                      | needs to be chosen. For example with feet.         |
|                    | ABS edges                                                                             | Colours              | 260 - White matt                                   |
|                    | Elm light/dark: Body particle board with CPL foil Front melamine coated particle      |                      | 261 – White glossy                                 |
|                    |                                                                                       |                      | 262 – Light elm                                    |
|                    | board with ABS edges                                                                  |                      | 263 - Dark brown elm                               |
|                    | anodized aluminium handle bars on the top of                                          |                      | M01 – Oyster white                                 |
|                    | the drawers                                                                           |                      | M36 – Traffic grey                                 |
|                    | 2 full extension drawers (soft-close mechanism)                                       |                      | 999 – 39 other lacquered colours on request        |
| Weight             | 19.5 kg                                                                               |                      |                                                    |

## TECHNICAL DRAWINGS / S 1 : 20

LAUFEN