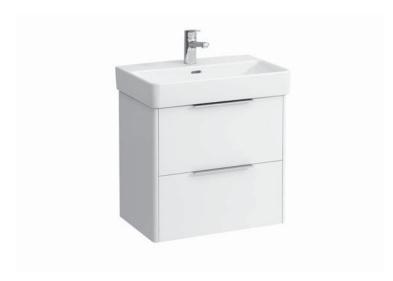

## **BASE FURNITURE FOR LAUFEN PRO S**

Vanity unit 40221.2

| TECHNICAL DA       | TA                                                                                    |                      |                                                    |
|--------------------|---------------------------------------------------------------------------------------|----------------------|----------------------------------------------------|
| Order no.          | 40221.2 / 2 drawers                                                                   | Accessories excl.    | Feet (2 pieces), anodized aluminium,               |
| Dimensions (WxHxD) | 570 x 515 x 358 mm                                                                    |                      | order no. 40299.1                                  |
| Matching for       | Washbasin, order no. 81895.9                                                          |                      | Towel rail, anodized aluminium,                    |
| Specification      | Body/Front                                                                            |                      | order no. 49095.1                                  |
|                    | White matt, Oyster white, Traffic grey:                                               |                      | Space saving siphon, order no. 89424.0             |
|                    | Body MDF with PVC foil (post-<br>forming)<br>Front MDF with PVC foil and<br>ABS edges | Mounting acc. incl.  | Installation set for furniture, order no. 49114.0, |
|                    |                                                                                       |                      | 49301.5                                            |
|                    |                                                                                       | Mounting information | The walls installed on must meet the require-      |
|                    |                                                                                       |                      | ments of the furniture in terms of weight and      |
|                    | White glossy: Body MDF with PET foil (post-<br>forming) Front MDF with PET foil and   |                      | the supplied fastening elements. If this cannot    |
|                    |                                                                                       |                      | be guaranteed another method of installation       |
|                    |                                                                                       |                      | needs to be chosen. For example with feet.         |
|                    | ABS edges                                                                             | Colours              | 260 - White matt                                   |
|                    | Elm light/dark: Body particle board with CPL foil Front melamine coated particle      |                      | 261 – White glossy                                 |
|                    |                                                                                       |                      | 262 – Light elm                                    |
|                    | board with ABS edges                                                                  |                      | 263 - Dark brown elm                               |
|                    | anodized aluminium handle bars on the top of                                          |                      | M01 – Oyster white                                 |
|                    | the drawers                                                                           |                      | M36 – Traffic grey                                 |
|                    | 2 full extension drawers (soft-close mechanism)                                       |                      | 999 – 39 other lacquered colours on request        |
| Weight             | 19.5 kg                                                                               |                      |                                                    |