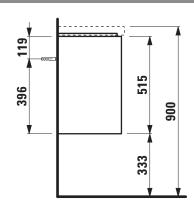

## Vanity unit 40350.1

| ГА                                                 |                                                                                                                                                                                                                                                                                                                                                                |                                                                                                                                                                                                                                                                                                                                                             |
|----------------------------------------------------|----------------------------------------------------------------------------------------------------------------------------------------------------------------------------------------------------------------------------------------------------------------------------------------------------------------------------------------------------------------|-------------------------------------------------------------------------------------------------------------------------------------------------------------------------------------------------------------------------------------------------------------------------------------------------------------------------------------------------------------|
| 40350.1 / door hinge left                          | Mounting information                                                                                                                                                                                                                                                                                                                                           | The walls installed on must meet the require-                                                                                                                                                                                                                                                                                                               |
| 437 x 515 x 339 mm                                 |                                                                                                                                                                                                                                                                                                                                                                | ments of the furniture in terms of weight and                                                                                                                                                                                                                                                                                                               |
| washbasin order no. 81508.1                        |                                                                                                                                                                                                                                                                                                                                                                | the supplied fastening elements. If this cannot                                                                                                                                                                                                                                                                                                             |
| Body/Front - 19 mm MDF panels, lacquered or        |                                                                                                                                                                                                                                                                                                                                                                | be guaranteed another method of installation                                                                                                                                                                                                                                                                                                                |
| PVC furniture foil (only 267 - Wild oak)           |                                                                                                                                                                                                                                                                                                                                                                | needs to be chosen.                                                                                                                                                                                                                                                                                                                                         |
| integrated handle in the front                     | Colours Body/Front                                                                                                                                                                                                                                                                                                                                             | 260 – White matt                                                                                                                                                                                                                                                                                                                                            |
| 1 door (soft-close mechanism)                      |                                                                                                                                                                                                                                                                                                                                                                | 261 – White glossy                                                                                                                                                                                                                                                                                                                                          |
| 1 internal glass shelf (fixed)                     |                                                                                                                                                                                                                                                                                                                                                                | 266 - Traffic grey                                                                                                                                                                                                                                                                                                                                          |
| 12,5 kg                                            |                                                                                                                                                                                                                                                                                                                                                                | 267 - Wild oak                                                                                                                                                                                                                                                                                                                                              |
| Space saving siphon, order no. 89424.0             |                                                                                                                                                                                                                                                                                                                                                                | 990 - Specialcolor lacquered selection                                                                                                                                                                                                                                                                                                                      |
| Installation set for furniture, order no. 49114.0, |                                                                                                                                                                                                                                                                                                                                                                | 999 - Multicolor lacquered selection                                                                                                                                                                                                                                                                                                                        |
| 49301.5                                            |                                                                                                                                                                                                                                                                                                                                                                |                                                                                                                                                                                                                                                                                                                                                             |
|                                                    | 40350.1 / door hinge left 437 x 515 x 339 mm  washbasin order no. 81508.1  Body/Front – 19 mm MDF panels, lacquered or PVC furniture foil (only 267 – Wild oak) integrated handle in the front 1 door (soft-close mechanism) 1 internal glass shelf (fixed) 12,5 kg  Space saving siphon, order no. 89424.0 Installation set for furniture, order no. 49114.0, | 40350.1 / door hinge left 437 x 515 x 339 mm washbasin order no. 81508.1 Body/Front – 19 mm MDF panels, lacquered or PVC furniture foil (only 267 – Wild oak) integrated handle in the front 1 door (soft-close mechanism) 1 internal glass shelf (fixed) 12,5 kg Space saving siphon, order no. 89424.0 Installation set for furniture, order no. 49114.0, |

## TECHNICAL DRAWINGS / S 1 : 20