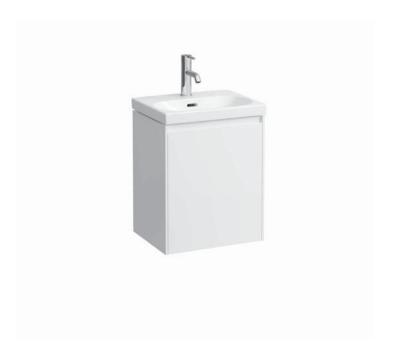

## Vanity unit 40350.1

| ГА                                                 |                                                                                                                                                                                                                                                                                                                                                                |                                                                                                                                                                                                                                                                                                                                                             |
|----------------------------------------------------|----------------------------------------------------------------------------------------------------------------------------------------------------------------------------------------------------------------------------------------------------------------------------------------------------------------------------------------------------------------|-------------------------------------------------------------------------------------------------------------------------------------------------------------------------------------------------------------------------------------------------------------------------------------------------------------------------------------------------------------|
| 40350.1 / door hinge left                          | Mounting information                                                                                                                                                                                                                                                                                                                                           | The walls installed on must meet the require-                                                                                                                                                                                                                                                                                                               |
| 437 x 515 x 339 mm                                 |                                                                                                                                                                                                                                                                                                                                                                | ments of the furniture in terms of weight and                                                                                                                                                                                                                                                                                                               |
| washbasin order no. 81508.1                        |                                                                                                                                                                                                                                                                                                                                                                | the supplied fastening elements. If this cannot                                                                                                                                                                                                                                                                                                             |
| Body/Front - 19 mm MDF panels, lacquered or        |                                                                                                                                                                                                                                                                                                                                                                | be guaranteed another method of installation                                                                                                                                                                                                                                                                                                                |
| PVC furniture foil (only 267 - Wild oak)           |                                                                                                                                                                                                                                                                                                                                                                | needs to be chosen.                                                                                                                                                                                                                                                                                                                                         |
| integrated handle in the front                     | Colours Body/Front                                                                                                                                                                                                                                                                                                                                             | 260 – White matt                                                                                                                                                                                                                                                                                                                                            |
| 1 door (soft-close mechanism)                      |                                                                                                                                                                                                                                                                                                                                                                | 261 – White glossy                                                                                                                                                                                                                                                                                                                                          |
| 1 internal glass shelf (fixed)                     |                                                                                                                                                                                                                                                                                                                                                                | 266 - Traffic grey                                                                                                                                                                                                                                                                                                                                          |
| 12,5 kg                                            |                                                                                                                                                                                                                                                                                                                                                                | 267 - Wild oak                                                                                                                                                                                                                                                                                                                                              |
| Space saving siphon, order no. 89424.0             |                                                                                                                                                                                                                                                                                                                                                                | 990 - Specialcolor lacquered selection                                                                                                                                                                                                                                                                                                                      |
| Installation set for furniture, order no. 49114.0, |                                                                                                                                                                                                                                                                                                                                                                | 999 - Multicolor lacquered selection                                                                                                                                                                                                                                                                                                                        |
| 49301.5                                            |                                                                                                                                                                                                                                                                                                                                                                |                                                                                                                                                                                                                                                                                                                                                             |
|                                                    | 40350.1 / door hinge left 437 x 515 x 339 mm  washbasin order no. 81508.1  Body/Front – 19 mm MDF panels, lacquered or PVC furniture foil (only 267 – Wild oak) integrated handle in the front 1 door (soft-close mechanism) 1 internal glass shelf (fixed) 12,5 kg  Space saving siphon, order no. 89424.0 Installation set for furniture, order no. 49114.0, | 40350.1 / door hinge left 437 x 515 x 339 mm washbasin order no. 81508.1 Body/Front – 19 mm MDF panels, lacquered or PVC furniture foil (only 267 – Wild oak) integrated handle in the front 1 door (soft-close mechanism) 1 internal glass shelf (fixed) 12,5 kg Space saving siphon, order no. 89424.0 Installation set for furniture, order no. 49114.0, |