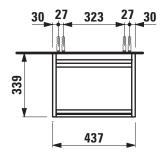

## Vanity unit 40350.1

| ГА                                                 |                                                                                                                                                                                                                                                                                                                                                                |                                                                                                                                                                                                                                                                                                                                                             |
|----------------------------------------------------|----------------------------------------------------------------------------------------------------------------------------------------------------------------------------------------------------------------------------------------------------------------------------------------------------------------------------------------------------------------|-------------------------------------------------------------------------------------------------------------------------------------------------------------------------------------------------------------------------------------------------------------------------------------------------------------------------------------------------------------|
| 40350.1 / door hinge left                          | Mounting information                                                                                                                                                                                                                                                                                                                                           | The walls installed on must meet the require-                                                                                                                                                                                                                                                                                                               |
| 437 x 515 x 339 mm                                 |                                                                                                                                                                                                                                                                                                                                                                | ments of the furniture in terms of weight and                                                                                                                                                                                                                                                                                                               |
| washbasin order no. 81508.1                        |                                                                                                                                                                                                                                                                                                                                                                | the supplied fastening elements. If this cannot                                                                                                                                                                                                                                                                                                             |
| Body/Front - 19 mm MDF panels, lacquered or        |                                                                                                                                                                                                                                                                                                                                                                | be guaranteed another method of installation                                                                                                                                                                                                                                                                                                                |
| PVC furniture foil (only 267 - Wild oak)           |                                                                                                                                                                                                                                                                                                                                                                | needs to be chosen.                                                                                                                                                                                                                                                                                                                                         |
| integrated handle in the front                     | Colours Body/Front                                                                                                                                                                                                                                                                                                                                             | 260 – White matt                                                                                                                                                                                                                                                                                                                                            |
| 1 door (soft-close mechanism)                      |                                                                                                                                                                                                                                                                                                                                                                | 261 – White glossy                                                                                                                                                                                                                                                                                                                                          |
| 1 internal glass shelf (fixed)                     |                                                                                                                                                                                                                                                                                                                                                                | 266 - Traffic grey                                                                                                                                                                                                                                                                                                                                          |
| 12,5 kg                                            |                                                                                                                                                                                                                                                                                                                                                                | 267 - Wild oak                                                                                                                                                                                                                                                                                                                                              |
| Space saving siphon, order no. 89424.0             |                                                                                                                                                                                                                                                                                                                                                                | 990 - Specialcolor lacquered selection                                                                                                                                                                                                                                                                                                                      |
| Installation set for furniture, order no. 49114.0, |                                                                                                                                                                                                                                                                                                                                                                | 999 - Multicolor lacquered selection                                                                                                                                                                                                                                                                                                                        |
| 49301.5                                            |                                                                                                                                                                                                                                                                                                                                                                |                                                                                                                                                                                                                                                                                                                                                             |
|                                                    | 40350.1 / door hinge left 437 x 515 x 339 mm  washbasin order no. 81508.1  Body/Front – 19 mm MDF panels, lacquered or PVC furniture foil (only 267 – Wild oak) integrated handle in the front 1 door (soft-close mechanism) 1 internal glass shelf (fixed) 12,5 kg  Space saving siphon, order no. 89424.0 Installation set for furniture, order no. 49114.0, | 40350.1 / door hinge left 437 x 515 x 339 mm washbasin order no. 81508.1 Body/Front – 19 mm MDF panels, lacquered or PVC furniture foil (only 267 – Wild oak) integrated handle in the front 1 door (soft-close mechanism) 1 internal glass shelf (fixed) 12,5 kg Space saving siphon, order no. 89424.0 Installation set for furniture, order no. 49114.0, |

## TECHNICAL DRAWINGS / S 1 : 20