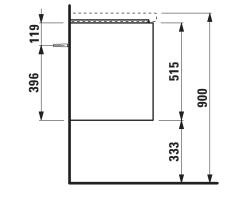

## Vanity unit 40352.2

| TECHNICAL DATA       |                                                    |                      |                                        |
|----------------------|----------------------------------------------------|----------------------|----------------------------------------|
| Order no.            | 40352.2 / 2 drawers                                | Colours Body/Front   | 260 – White matt                       |
| Dimensions (WxHxD)   | 534 x 515 x 442 mm                                 |                      | 261 – White glossy                     |
| Matching for         | washbasin, order no. 81008.2                       |                      | 266 – Traffic grey                     |
| Specification        | Body/Front – 19 mm MDF panels, lacquered or        |                      | 267 – Wild oak                         |
|                      | PVC furniture foil (only 267 – Wild oak)           |                      | 990 – Specialcolor lacquered selection |
|                      | integrated handles in the front                    |                      | 999 – Multicolor lacquered selection   |
|                      | 2 full extension drawers, anthracite               |                      |                                        |
|                      | (soft-close mechanism), incl. organiser            | Colours Towel holder |                                        |
| Weight               | 23,0 kg                                            | order no. 49312.0    | 004 – Chrome plated                    |
| Accessories incl.    | Drawer organizer, U-shaped, order no. 49611.3      |                      | 268 – White matt                       |
| Accessories excl.    | Towel holder chrome plated or lacquered,           |                      | 450 – Black matt                       |
|                      | order no. 49312.0                                  |                      |                                        |
|                      | Towel rail, anodized aluminium, order no. 49095.1  | order no. 49095.1    | 104 – Aluminium glossy                 |
|                      | Space saving siphon, order no. 89424.0             |                      | 105 – Aluminium                        |
| Mounting acc. incl.  | Installation set for furniture, order no. 49114.0, |                      | 106 – Aluminium dark brown             |
|                      | 49301.5                                            |                      |                                        |
| Mounting information | The walls installed on must meet the require-      |                      |                                        |
|                      | ments of the furniture in terms of weight and      |                      |                                        |
|                      | the supplied fastening elements. If this cannot    |                      |                                        |
|                      | be guaranteed another method of installation       |                      |                                        |

## TECHNICAL DRAWINGS / S 1 : 20