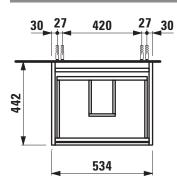

## Vanity unit 40352.2

| TECHNICAL DATA       |                                                    |                      |                                        |
|----------------------|----------------------------------------------------|----------------------|----------------------------------------|
| Order no.            | 40352.2 / 2 drawers                                | Colours Body/Front   | 260 – White matt                       |
| Dimensions (WxHxD)   | 534 x 515 x 442 mm                                 |                      | 261 – White glossy                     |
| Matching for         | washbasin, order no. 81008.2                       |                      | 266 – Traffic grey                     |
| Specification        | Body/Front – 19 mm MDF panels, lacquered or        |                      | 267 – Wild oak                         |
|                      | PVC furniture foil (only 267 – Wild oak)           |                      | 990 – Specialcolor lacquered selection |
|                      | integrated handles in the front                    |                      | 999 – Multicolor lacquered selection   |
|                      | 2 full extension drawers, anthracite               |                      |                                        |
|                      | (soft-close mechanism), incl. organiser            | Colours Towel holder |                                        |
| Weight               | 23,0 kg                                            | order no. 49312.0    | 004 – Chrome plated                    |
| Accessories incl.    | Drawer organizer, U-shaped, order no. 49611.3      |                      | 268 – White matt                       |
| Accessories excl.    | Towel holder chrome plated or lacquered,           |                      | 450 – Black matt                       |
|                      | order no. 49312.0                                  |                      |                                        |
|                      | Towel rail, anodized aluminium, order no. 49095.1  | order no. 49095.1    | 104 – Aluminium glossy                 |
|                      | Space saving siphon, order no. 89424.0             |                      | 105 – Aluminium                        |
| Mounting acc. incl.  | Installation set for furniture, order no. 49114.0, |                      | 106 – Aluminium dark brown             |
|                      | 49301.5                                            |                      |                                        |
| Mounting information | The walls installed on must meet the require-      |                      |                                        |
|                      | ments of the furniture in terms of weight and      |                      |                                        |
|                      | the supplied fastening elements. If this cannot    |                      |                                        |
|                      | be guaranteed another method of installation       |                      |                                        |

## TECHNICAL DRAWINGS / S 1 : 20