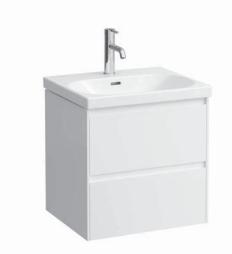

## Vanity unit 40352.2

| TECHNICAL DATA       |                                                    |                      |                                        |
|----------------------|----------------------------------------------------|----------------------|----------------------------------------|
| Order no.            | 40352.2 / 2 drawers                                | Colours Body/Front   | 260 – White matt                       |
| Dimensions (WxHxD)   | 534 x 515 x 442 mm                                 |                      | 261 – White glossy                     |
| Matching for         | washbasin, order no. 81008.2                       |                      | 266 – Traffic grey                     |
| Specification        | Body/Front – 19 mm MDF panels, lacquered or        |                      | 267 – Wild oak                         |
|                      | PVC furniture foil (only 267 – Wild oak)           |                      | 990 – Specialcolor lacquered selection |
|                      | integrated handles in the front                    |                      | 999 – Multicolor lacquered selection   |
|                      | 2 full extension drawers, anthracite               |                      |                                        |
|                      | (soft-close mechanism), incl. organiser            | Colours Towel holder |                                        |
| Weight               | 23,0 kg                                            | order no. 49312.0    | 004 – Chrome plated                    |
| Accessories incl.    | Drawer organizer, U-shaped, order no. 49611.3      |                      | 268 – White matt                       |
| Accessories excl.    | Towel holder chrome plated or lacquered,           |                      | 450 – Black matt                       |
|                      | order no. 49312.0                                  |                      |                                        |
|                      | Towel rail, anodized aluminium, order no. 49095.1  | order no. 49095.1    | 104 – Aluminium glossy                 |
|                      | Space saving siphon, order no. 89424.0             |                      | 105 – Aluminium                        |
| Mounting acc. incl.  | Installation set for furniture, order no. 49114.0, |                      | 106 – Aluminium dark brown             |
|                      | 49301.5                                            |                      |                                        |
| Mounting information | The walls installed on must meet the require-      |                      |                                        |
|                      | ments of the furniture in terms of weight and      |                      |                                        |
|                      | the supplied fastening elements. If this cannot    |                      |                                        |
|                      | be guaranteed another method of installation       |                      |                                        |