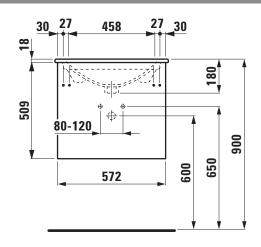

## **Washbasin Pack with furniture** 86008.3

| TECHNICAL DATA       |                                                   |
|----------------------|---------------------------------------------------|
| Order no.            | 86008.3 - washbasin with vanity unit              |
| Certified to         | Washbasin - EN 31                                 |
| Dimensions (WxHxD)   | 600 x 527 x 455 mm                                |
| Basin capacity       | 10.0 litre (up to bottom line of the overflow)    |
| Matching cabinets    | Lani, order no. 40370.x, 40371.x, 40372.x         |
| Specification        | Washbasin:                                        |
|                      | Always to be fixed to the wall.                   |
|                      | Charge 104 – 1 centre tap hole                    |
|                      | Furniture Lani:                                   |
|                      | Body/Front – 19 mm MDF panels, lacquered or       |
|                      | PVC furniture foil (only 267 - Wild oak)          |
|                      | integrated handles in the front                   |
|                      | 2 full extension drawers, anthracite              |
|                      | (soft-close mechanism), incl. organizer           |
| Weight               | 37,0 kg                                           |
| Accessories excl.    | Towel holder chrome plated or lacquered,          |
|                      | order no. 49312.0                                 |
|                      | Towel rail, anodized aluminium, order no. 49095.1 |
| Mounting acc. incl.  | Installation set for furniture, order no. 49313.3 |
| Mounting acc. excl.  | Space saving siphon, order no. 89424.0            |
| Mounting information | The walls installed on must meet the require-     |
|                      | ments of the furniture in terms of weight and     |
|                      | the supplied fastening elements. If this cannot   |
|                      | be guaranteed another method of installation      |
|                      | needs to be chosen.                               |

organizer, dimensions (WxHxD) 572 x 515 x 442 mm

Further options / accessories: Towel holder chrome plated or lacquered, towel rail anodized aluminium, space saving siphon, bathtubs,

Lani furniture

Order no. 86008.3 - washbasin with vanity unit

## TECHNICAL DRAWINGS / S 1 : 20