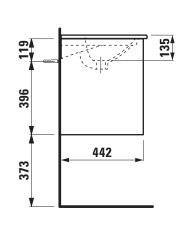

## **Washbasin Pack with furniture** 86008.3

| TECHNICAL DATA       |                                                   |
|----------------------|---------------------------------------------------|
| Order no.            | 86008.3 - washbasin with vanity unit              |
| Certified to         | Washbasin - EN 31                                 |
| Dimensions (WxHxD)   | 600 x 527 x 455 mm                                |
| Basin capacity       | 10.0 litre (up to bottom line of the overflow)    |
| Matching cabinets    | Lani, order no. 40370.x, 40371.x, 40372.x         |
| Specification        | Washbasin:                                        |
|                      | Always to be fixed to the wall.                   |
|                      | Charge 104 – 1 centre tap hole                    |
|                      | Furniture Lani:                                   |
|                      | Body/Front – 19 mm MDF panels, lacquered or       |
|                      | PVC furniture foil (only 267 - Wild oak)          |
|                      | integrated handles in the front                   |
|                      | 2 full extension drawers, anthracite              |
|                      | (soft-close mechanism), incl. organizer           |
| Weight               | 37,0 kg                                           |
| Accessories excl.    | Towel holder chrome plated or lacquered,          |
|                      | order no. 49312.0                                 |
|                      | Towel rail, anodized aluminium, order no. 49095.1 |
| Mounting acc. incl.  | Installation set for furniture, order no. 49313.3 |
| Mounting acc. excl.  | Space saving siphon, order no. 89424.0            |
| Mounting information | The walls installed on must meet the require-     |
|                      | ments of the furniture in terms of weight and     |
|                      | the supplied fastening elements. If this cannot   |
|                      | be guaranteed another method of installation      |
|                      | needs to be chosen.                               |

organizer, dimensions (WxHxD) 572 x 515 x 442 mm

Further options / accessories: Towel holder chrome plated or lacquered, towel rail anodized aluminium, space saving siphon, bathtubs,

Lani furniture

Order no. 86008.3 - washbasin with vanity unit

## TECHNICAL DRAWINGS / S 1 : 20