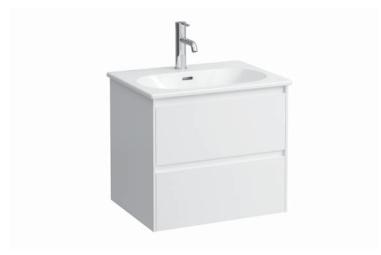

## **Washbasin Pack with furniture** 86008.3

| TECHNICAL DATA       |                                                   |
|----------------------|---------------------------------------------------|
| Order no.            | 86008.3 - washbasin with vanity unit              |
| Certified to         | Washbasin - EN 31                                 |
| Dimensions (WxHxD)   | 600 x 527 x 455 mm                                |
| Basin capacity       | 10.0 litre (up to bottom line of the overflow)    |
| Matching cabinets    | Lani, order no. 40370.x, 40371.x, 40372.x         |
| Specification        | Washbasin:                                        |
|                      | Always to be fixed to the wall.                   |
|                      | Charge 104 – 1 centre tap hole                    |
|                      | Furniture Lani:                                   |
|                      | Body/Front – 19 mm MDF panels, lacquered or       |
|                      | PVC furniture foil (only 267 - Wild oak)          |
|                      | integrated handles in the front                   |
|                      | 2 full extension drawers, anthracite              |
|                      | (soft-close mechanism), incl. organizer           |
| Weight               | 37,0 kg                                           |
| Accessories excl.    | Towel holder chrome plated or lacquered,          |
|                      | order no. 49312.0                                 |
|                      | Towel rail, anodized aluminium, order no. 49095.1 |
| Mounting acc. incl.  | Installation set for furniture, order no. 49313.3 |
| Mounting acc. excl.  | Space saving siphon, order no. 89424.0            |
| Mounting information | The walls installed on must meet the require-     |
|                      | ments of the furniture in terms of weight and     |
|                      | the supplied fastening elements. If this cannot   |
|                      | be guaranteed another method of installation      |
|                      | needs to be chosen.                               |

Washbasin: sanitary ceramic, EN 31,

dimensions (WxD) 600 x 455 mm, angular, 1 centre tap hole

Special feature: overflow channel glazed

Vanity unit: Body/Front - 19 mm MDF panels, lacquered or PVC furniture foil (only 267 - Wild oak), integrated handles in the front 2 full extension drawers, anthracite (soft-close mechanism), drawer

organizer, dimensions (WxHxD) 572 x 515 x 442 mm

Further options / accessories: Towel holder chrome plated or lacquered, towel rail anodized aluminium, space saving siphon, bathtubs,

Lani furniture

Order no. 86008.3 - washbasin with vanity unit