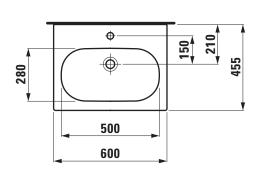

## **Washbasin Pack with furniture** 86008.3

| TECHNICAL DATA       |                                                   |
|----------------------|---------------------------------------------------|
| Order no.            | 86008.3 - washbasin with vanity unit              |
| Certified to         | Washbasin - EN 31                                 |
| Dimensions (WxHxD)   | 600 x 527 x 455 mm                                |
| Basin capacity       | 10.0 litre (up to bottom line of the overflow)    |
| Matching cabinets    | Lani, order no. 40370.x, 40371.x, 40372.x         |
| Specification        | Washbasin:                                        |
|                      | Always to be fixed to the wall.                   |
|                      | Charge 104 – 1 centre tap hole                    |
|                      | Furniture Lani:                                   |
|                      | Body/Front – 19 mm MDF panels, lacquered or       |
|                      | PVC furniture foil (only 267 - Wild oak)          |
|                      | integrated handles in the front                   |
|                      | 2 full extension drawers, anthracite              |
|                      | (soft-close mechanism), incl. organizer           |
| Weight               | 37,0 kg                                           |
| Accessories excl.    | Towel holder chrome plated or lacquered,          |
|                      | order no. 49312.0                                 |
|                      | Towel rail, anodized aluminium, order no. 49095.1 |
| Mounting acc. incl.  | Installation set for furniture, order no. 49313.3 |
| Mounting acc. excl.  | Space saving siphon, order no. 89424.0            |
| Mounting information | The walls installed on must meet the require-     |
|                      | ments of the furniture in terms of weight and     |
|                      | the supplied fastening elements. If this cannot   |
|                      | be guaranteed another method of installation      |
|                      | needs to be chosen.                               |

Washbasin: sanitary ceramic, EN 31,

dimensions (WxD) 600 x 455 mm, angular, 1 centre tap hole

Special feature: overflow channel glazed

Vanity unit: Body/Front - 19 mm MDF panels, lacquered or PVC furniture foil (only 267 - Wild oak), integrated handles in the front 2 full extension drawers, anthracite (soft-close mechanism), drawer

## TECHNICAL DRAWINGS / S 1 : 20