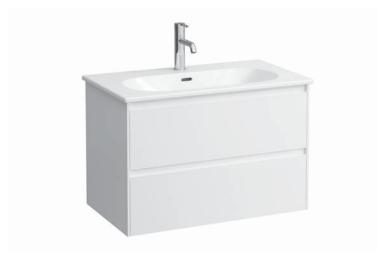

## Washbasin Pack with furniture 86008.7

| TECHNICAL DATA       |                                                   |
|----------------------|---------------------------------------------------|
| Order no.            | 86008.7 – washbasin with vanity unit              |
| Certified to         | Washbasin – EN 31                                 |
| Dimensions (WxHxD)   | 800 x 527 x 455 mm                                |
| Matching cabinets    | Lani, order no. 40370.x, 40371.x, 40372.x         |
| Specification        | Washbasin:                                        |
|                      | Always to be fixed to the wall.                   |
|                      | Charge 104 – 1 centre tap hole                    |
|                      | Furniture Lani:                                   |
|                      | Body/Front - 19 mm MDF panels, lacquered or       |
|                      | PVC furniture foil (only 267 - Wild oak)          |
|                      | integrated handles in the front                   |
|                      | 2 full extension drawers, anthracite              |
|                      | (soft-close mechanism), incl. organizer           |
| Weight               | 46,5 kg                                           |
| Accessories excl.    | Towel holder chrome plated or lacquered,          |
|                      | order no. 49312.0                                 |
|                      | Towel rail, anodized aluminium, order no. 49095.1 |
| Mounting acc. incl.  | Installation set for furniture, order no. 49313.3 |
| Mounting acc. excl.  | Space saving siphon, order no. 89424.0            |
| Mounting information | The walls installed on must meet the require-     |
|                      | ments of the furniture in terms of weight and     |
|                      | the supplied fastening elements. If this cannot   |
|                      | be guaranteed another method of installation      |
|                      | needs to be chosen.                               |

Laufen-LUA Washbasin Pack with furniture Washbasin: sanitary ceramic, EN 31,

dimensions (WxD) 800 x 455 mm, angular, 1 centre tap hole

Special feature: overflow channel glazed

Vanity unit: Body/Front - 19 mm MDF panels, lacquered or