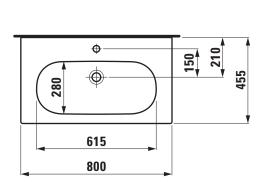

## Washbasin Pack with furniture 86008.7

| TECHNICAL DATA       |                                                   |
|----------------------|---------------------------------------------------|
| Order no.            | 86008.7 – washbasin with vanity unit              |
| Certified to         | Washbasin – EN 31                                 |
| Dimensions (WxHxD)   | 800 x 527 x 455 mm                                |
| Matching cabinets    | Lani, order no. 40370.x, 40371.x, 40372.x         |
| Specification        | Washbasin:                                        |
|                      | Always to be fixed to the wall.                   |
|                      | Charge 104 – 1 centre tap hole                    |
|                      | Furniture Lani:                                   |
|                      | Body/Front - 19 mm MDF panels, lacquered or       |
|                      | PVC furniture foil (only 267 - Wild oak)          |
|                      | integrated handles in the front                   |
|                      | 2 full extension drawers, anthracite              |
|                      | (soft-close mechanism), incl. organizer           |
| Weight               | 46,5 kg                                           |
| Accessories excl.    | Towel holder chrome plated or lacquered,          |
|                      | order no. 49312.0                                 |
|                      | Towel rail, anodized aluminium, order no. 49095.1 |
| Mounting acc. incl.  | Installation set for furniture, order no. 49313.3 |
| Mounting acc. excl.  | Space saving siphon, order no. 89424.0            |
| Mounting information | The walls installed on must meet the require-     |
|                      | ments of the furniture in terms of weight and     |
|                      | the supplied fastening elements. If this cannot   |
|                      | be guaranteed another method of installation      |
|                      | needs to be chosen.                               |

Laufen-LUA Washbasin Pack with furniture Washbasin: sanitary ceramic, EN 31,

dimensions (WxD) 800 x 455 mm, angular, 1 centre tap hole

Special feature: overflow channel glazed

Vanity unit: Body/Front - 19 mm MDF panels, lacquered or