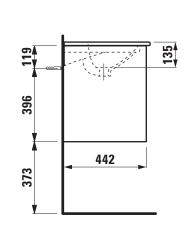

PVC furniture foil (only 267 – Wild oak), integrated handles in the front 2 full extension drawers, anthracite (soft-close mechanism), drawer

organizer, dimensions (WxHxD) 772 x 515 x 442 mm

Further options / accessories: Towel holder chrome plated or lacquered, towel rail anodized aluminium, space saving siphon, bathtubs, Lani furniture