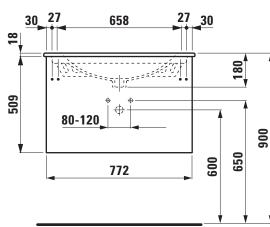

PVC furniture foil (only 267 – Wild oak), integrated handles in the front 2 full extension drawers, anthracite (soft-close mechanism), drawer

organizer, dimensions (WxHxD) 772 x 515 x 442 mm

Further options / accessories: Towel holder chrome plated or lacquered, towel rail anodized aluminium, space saving siphon, bathtubs, Lani furniture