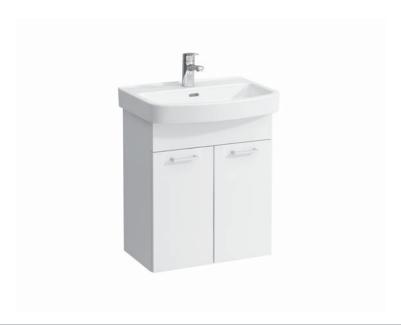

## Pack washbasin with furniture 86315.7

| TECHNICAL DA        | TA                                                |                          |
|---------------------|---------------------------------------------------|--------------------------|
| Order no.           | 86315.7 - washbasin with vanity unit              | Mounting information     |
| Certified to        | Washbasin - EN 31                                 |                          |
| Dimensions (WxHxD)  | 560 x 675 x 420 mm                                |                          |
| Inside dimensions   |                                                   |                          |
| of the basin        | 500 x 270 mm                                      |                          |
| Specification       | Washbasin:                                        | Colours ceramic          |
|                     | Always to be fixed to the wall.                   | Colours furniture        |
|                     | Charge 104 – 1 centre tap hole                    | SPECIFICATION TEXT       |
|                     | Furniture:                                        | Pack washbasin with f    |
|                     | Body/Front - melamine P3 chipboard, acrylic       | Washbasin: sanitary ce   |
|                     | lacquer UV hardened with ABS edges                | dimensions (WxD) 560     |
|                     | with chrome handles                               | Special feature: overflo |
|                     | 2 doors (soft-close mechanism)                    | Vanity unit: Body/Front  |
|                     | 1 internal shelf, white (adjustable)              | UV hardened, ABS edo     |
| Weight              | 24,8 kg                                           | mechanism), dimension    |
| Mounting acc. incl. | Installation set for furniture, order no. 49388.1 | Further options / acces  |
|                     |                                                   |                          |

essories: furniture

Order no. 86315.7 - washbasin with vanity unit