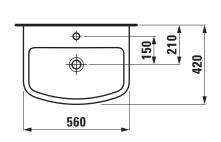

## Pack washbasin with furniture 86315.7

| TECHNICAL DA        | TA                                                |                          |
|---------------------|---------------------------------------------------|--------------------------|
| Order no.           | 86315.7 - washbasin with vanity unit              | Mounting information     |
| Certified to        | Washbasin - EN 31                                 |                          |
| Dimensions (WxHxD)  | 560 x 675 x 420 mm                                |                          |
| Inside dimensions   |                                                   |                          |
| of the basin        | 500 x 270 mm                                      |                          |
| Specification       | Washbasin:                                        | Colours ceramic          |
|                     | Always to be fixed to the wall.                   | Colours furniture        |
|                     | Charge 104 – 1 centre tap hole                    | SPECIFICATION TEXT       |
|                     | Furniture:                                        | Pack washbasin with f    |
|                     | Body/Front - melamine P3 chipboard, acrylic       | Washbasin: sanitary ce   |
|                     | lacquer UV hardened with ABS edges                | dimensions (WxD) 560     |
|                     | with chrome handles                               | Special feature: overflo |
|                     | 2 doors (soft-close mechanism)                    | Vanity unit: Body/Front  |
|                     | 1 internal shelf, white (adjustable)              | UV hardened, ABS edo     |
| Weight              | 24,8 kg                                           | mechanism), dimension    |
| Mounting acc. incl. | Installation set for furniture, order no. 49388.1 | Further options / acces  |
|                     |                                                   |                          |

## TECHNICAL DRAWINGS / S 1 : 20