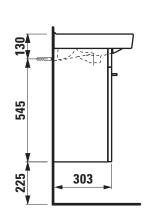

## Pack washbasin with furniture 86315.7

| TECHNICAL DA        | TA                                                |                          |
|---------------------|---------------------------------------------------|--------------------------|
| Order no.           | 86315.7 - washbasin with vanity unit              | Mounting information     |
| Certified to        | Washbasin - EN 31                                 |                          |
| Dimensions (WxHxD)  | 560 x 675 x 420 mm                                |                          |
| Inside dimensions   |                                                   |                          |
| of the basin        | 500 x 270 mm                                      |                          |
| Specification       | Washbasin:                                        | Colours ceramic          |
|                     | Always to be fixed to the wall.                   | Colours furniture        |
|                     | Charge 104 – 1 centre tap hole                    | SPECIFICATION TEXT       |
|                     | Furniture:                                        | Pack washbasin with f    |
|                     | Body/Front - melamine P3 chipboard, acrylic       | Washbasin: sanitary ce   |
|                     | lacquer UV hardened with ABS edges                | dimensions (WxD) 560     |
|                     | with chrome handles                               | Special feature: overflo |
|                     | 2 doors (soft-close mechanism)                    | Vanity unit: Body/Front  |
|                     | 1 internal shelf, white (adjustable)              | UV hardened, ABS edo     |
| Weight              | 24,8 kg                                           | mechanism), dimension    |
| Mounting acc. incl. | Installation set for furniture, order no. 49388.1 | Further options / acces  |
|                     |                                                   |                          |

## TECHNICAL DRAWINGS / S 1 : 20