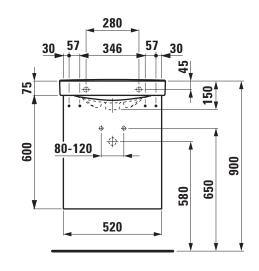

## Pack washbasin with furniture 86315.7

| TECHNICAL DA        | TA                                                |                          |
|---------------------|---------------------------------------------------|--------------------------|
| Order no.           | 86315.7 - washbasin with vanity unit              | Mounting information     |
| Certified to        | Washbasin - EN 31                                 |                          |
| Dimensions (WxHxD)  | 560 x 675 x 420 mm                                |                          |
| Inside dimensions   |                                                   |                          |
| of the basin        | 500 x 270 mm                                      |                          |
| Specification       | Washbasin:                                        | Colours ceramic          |
|                     | Always to be fixed to the wall.                   | Colours furniture        |
|                     | Charge 104 – 1 centre tap hole                    | SPECIFICATION TEXT       |
|                     | Furniture:                                        | Pack washbasin with f    |
|                     | Body/Front - melamine P3 chipboard, acrylic       | Washbasin: sanitary ce   |
|                     | lacquer UV hardened with ABS edges                | dimensions (WxD) 560     |
|                     | with chrome handles                               | Special feature: overflo |
|                     | 2 doors (soft-close mechanism)                    | Vanity unit: Body/Front  |
|                     | 1 internal shelf, white (adjustable)              | UV hardened, ABS edo     |
| Weight              | 24,8 kg                                           | mechanism), dimension    |
| Mounting acc. incl. | Installation set for furniture, order no. 49388.1 | Further options / acces  |
|                     |                                                   |                          |

## TECHNICAL DRAWINGS / S 1 : 20