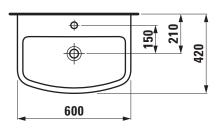

## Pack washbasin with furniture 86315.8

| TECHNICAL DATA      |                                                   |                                                                                            |                                                 |
|---------------------|---------------------------------------------------|--------------------------------------------------------------------------------------------|-------------------------------------------------|
| Order no.           | 86315.8 - washbasin with vanity unit              | Mounting information                                                                       | The walls installed on must meet the require-   |
| Certified to        | Washbasin – EN 31                                 |                                                                                            | ments of the furniture in terms of weight and   |
| Dimensions (WxHxD)  | 600 x 675 x 420 mm                                |                                                                                            | the supplied fastening elements. If this cannot |
| Inside dimensions   |                                                   |                                                                                            | be guaranteed another method of installation    |
| of the basin        | 500 x 270 mm                                      |                                                                                            | needs to be chosen                              |
| Specification       | Washbasin:                                        | Colours ceramic                                                                            | 000 – White                                     |
|                     | Always to be fixed to the wall.                   | Colours furniture                                                                          | 220 – White matt                                |
|                     | Charge 104 – 1 centre tap hole                    | SPECIFICATION TEXT                                                                         |                                                 |
|                     | Furniture:                                        | Pack washbasin with furniture KOMPAS                                                       |                                                 |
|                     | Body/Front – melamine P3 chipboard, acrylic       | Washbasin: sanitary ceramic, EN 31,                                                        |                                                 |
|                     | lacquer UV hardened with ABS edges                | dimensions (WxD) 600 x 420 mm, symmetric, 1 centre tap hole                                |                                                 |
|                     | with chrome handles                               | Special feature: overflow channel glazed                                                   |                                                 |
|                     | 2 doors (soft-close mechanism)                    | Vanity unit: Body/Front – melamine P3 chipboard, acrylic lacquer                           |                                                 |
|                     | 1 internal shelf, white (adjustable)              | UV hardened, ABS edges, with chrome handles, 2 doors (soft-close                           |                                                 |
| Weight              | 26,2 kg                                           | mechanism), dimensions (WxHxD) 560 x 608 x 303 mm                                          |                                                 |
| Mounting acc. incl. | Installation set for furniture, order no. 49388.1 | Further options / accessories: furniture<br>Order no. 86315.8 – washbasin with vanity unit |                                                 |
|                     |                                                   |                                                                                            |                                                 |