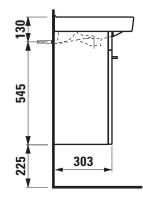

## Pack washbasin with furniture 86315.8

| TECHNICAL DATA      |                                                   |                                                                                            |                                                 |
|---------------------|---------------------------------------------------|--------------------------------------------------------------------------------------------|-------------------------------------------------|
| Order no.           | 86315.8 - washbasin with vanity unit              | Mounting information                                                                       | The walls installed on must meet the require-   |
| Certified to        | Washbasin – EN 31                                 |                                                                                            | ments of the furniture in terms of weight and   |
| Dimensions (WxHxD)  | 600 x 675 x 420 mm                                |                                                                                            | the supplied fastening elements. If this cannot |
| Inside dimensions   |                                                   |                                                                                            | be guaranteed another method of installation    |
| of the basin        | 500 x 270 mm                                      |                                                                                            | needs to be chosen                              |
| Specification       | Washbasin:                                        | Colours ceramic                                                                            | 000 – White                                     |
|                     | Always to be fixed to the wall.                   | Colours furniture                                                                          | 220 – White matt                                |
|                     | Charge 104 – 1 centre tap hole                    | SPECIFICATION TEXT                                                                         |                                                 |
|                     | Furniture:                                        | Pack washbasin with furniture KOMPAS                                                       |                                                 |
|                     | Body/Front – melamine P3 chipboard, acrylic       | Washbasin: sanitary ceramic, EN 31,                                                        |                                                 |
|                     | lacquer UV hardened with ABS edges                | dimensions (WxD) 600 x 420 mm, symmetric, 1 centre tap hole                                |                                                 |
|                     | with chrome handles                               | Special feature: overflow channel glazed                                                   |                                                 |
|                     | 2 doors (soft-close mechanism)                    | Vanity unit: Body/Front – melamine P3 chipboard, acrylic lacquer                           |                                                 |
|                     | 1 internal shelf, white (adjustable)              | UV hardened, ABS edges, with chrome handles, 2 doors (soft-close                           |                                                 |
| Weight              | 26,2 kg                                           | mechanism), dimensions (WxHxD) 560 x 608 x 303 mm                                          |                                                 |
| Mounting acc. incl. | Installation set for furniture, order no. 49388.1 | Further options / accessories: furniture<br>Order no. 86315.8 – washbasin with vanity unit |                                                 |
|                     |                                                   |                                                                                            |                                                 |