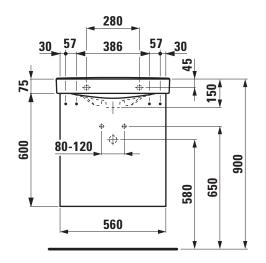

## Pack washbasin with furniture 86315.8

| TECHNICAL DATA      |                                                   |                                                                                            |                                                 |
|---------------------|---------------------------------------------------|--------------------------------------------------------------------------------------------|-------------------------------------------------|
| Order no.           | 86315.8 - washbasin with vanity unit              | Mounting information                                                                       | The walls installed on must meet the require-   |
| Certified to        | Washbasin – EN 31                                 |                                                                                            | ments of the furniture in terms of weight and   |
| Dimensions (WxHxD)  | 600 x 675 x 420 mm                                |                                                                                            | the supplied fastening elements. If this cannot |
| Inside dimensions   |                                                   |                                                                                            | be guaranteed another method of installation    |
| of the basin        | 500 x 270 mm                                      |                                                                                            | needs to be chosen                              |
| Specification       | Washbasin:                                        | Colours ceramic                                                                            | 000 – White                                     |
|                     | Always to be fixed to the wall.                   | Colours furniture                                                                          | 220 – White matt                                |
|                     | Charge 104 – 1 centre tap hole                    | SPECIFICATION TEXT                                                                         |                                                 |
|                     | Furniture:                                        | Pack washbasin with furniture KOMPAS                                                       |                                                 |
|                     | Body/Front – melamine P3 chipboard, acrylic       | Washbasin: sanitary ceramic, EN 31,                                                        |                                                 |
|                     | lacquer UV hardened with ABS edges                | dimensions (WxD) 600 x 420 mm, symmetric, 1 centre tap hole                                |                                                 |
|                     | with chrome handles                               | Special feature: overflow channel glazed                                                   |                                                 |
|                     | 2 doors (soft-close mechanism)                    | Vanity unit: Body/Front – melamine P3 chipboard, acrylic lacquer                           |                                                 |
|                     | 1 internal shelf, white (adjustable)              | UV hardened, ABS edges, with chrome handles, 2 doors (soft-close                           |                                                 |
| Weight              | 26,2 kg                                           | mechanism), dimensions (WxHxD) 560 x 608 x 303 mm                                          |                                                 |
| Mounting acc. incl. | Installation set for furniture, order no. 49388.1 | Further options / accessories: furniture<br>Order no. 86315.8 – washbasin with vanity unit |                                                 |
|                     |                                                   |                                                                                            |                                                 |