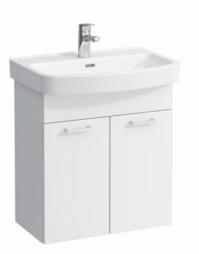

## Pack washbasin with furniture 86315.8

| TECHNICAL DATA      |                                                   |                                                                                            |                                                 |
|---------------------|---------------------------------------------------|--------------------------------------------------------------------------------------------|-------------------------------------------------|
| Order no.           | 86315.8 - washbasin with vanity unit              | Mounting information                                                                       | The walls installed on must meet the require-   |
| Certified to        | Washbasin – EN 31                                 |                                                                                            | ments of the furniture in terms of weight and   |
| Dimensions (WxHxD)  | 600 x 675 x 420 mm                                |                                                                                            | the supplied fastening elements. If this cannot |
| Inside dimensions   |                                                   |                                                                                            | be guaranteed another method of installation    |
| of the basin        | 500 x 270 mm                                      |                                                                                            | needs to be chosen                              |
| Specification       | Washbasin:                                        | Colours ceramic                                                                            | 000 – White                                     |
|                     | Always to be fixed to the wall.                   | Colours furniture                                                                          | 220 – White matt                                |
|                     | Charge 104 – 1 centre tap hole                    | SPECIFICATION TEXT                                                                         |                                                 |
|                     | Furniture:                                        | Pack washbasin with furniture KOMPAS                                                       |                                                 |
|                     | Body/Front – melamine P3 chipboard, acrylic       | Washbasin: sanitary ceramic, EN 31,                                                        |                                                 |
|                     | lacquer UV hardened with ABS edges                | dimensions (WxD) 600 x 420 mm, symmetric, 1 centre tap hole                                |                                                 |
|                     | with chrome handles                               | Special feature: overflow channel glazed                                                   |                                                 |
|                     | 2 doors (soft-close mechanism)                    | Vanity unit: Body/Front – melamine P3 chipboard, acrylic lacquer                           |                                                 |
|                     | 1 internal shelf, white (adjustable)              | UV hardened, ABS edges, with chrome handles, 2 doors (soft-close                           |                                                 |
| Weight              | 26,2 kg                                           | mechanism), dimensions (WxHxD) 560 x 608 x 303 mm                                          |                                                 |
| Mounting acc. incl. | Installation set for furniture, order no. 49388.1 | Further options / accessories: furniture<br>Order no. 86315.8 – washbasin with vanity unit |                                                 |
|                     |                                                   |                                                                                            |                                                 |