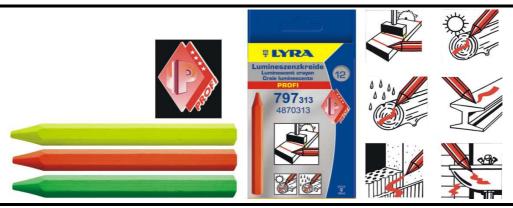

## **LUMINESCENT CRAYONS 48703.. PROFI**

**Description:** Luminescent crayon, professional quality

for optical reading instruments, installed in cutting saws, etc. extremely hight contents of fluorescent pigments guarantee broad

spectrum of readings and range.

120 mm / Ø 12

Shape: hexagonal

**Construction:** pointed and not paper wrapped

Measure: Ø 12mm

Length: 120 mm

**Colors** neon yellow (304), neon orange (313) and neon green (371)

Packaging: 12 pcs in a box per color

Sales unit: 72 pcs (6 x 12 pcs) per color

**Applications:** Wood (dry and wet) = main application

metal, hot surfaces, leather, cardboard/paper, stone/concrete,

rubber (dry)

**Target groups:** Saw (lumber) mills, wood industry, forest industry

**Comments:** 

Bölian/January 16th, 2012