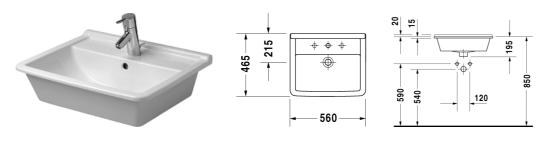

## Vanity basin # 030256..00

|< 560 mm >|

Starck 3

| Vanity basin                                                                                        | Dimension    | Weight    | Order number |
|-----------------------------------------------------------------------------------------------------|--------------|-----------|--------------|
| countertop basin, Glued in, Mounting instruction included, with overflow, with tap platform, 560 mm |              |           |              |
| 560 mm                                                                                              | 560 x 460 mm | 14,000 kg | 03025600     |
| Colors                                                                                              |              |           |              |
| 00 White(Alpin)                                                                                     |              |           |              |
|                                                                                                     |              |           |              |

All drawings contain the necessary measurements which are subject to standard tolerances. They are stated in mm and are non-binding. Exact measurements, in particular for customised installation scenarios, can only be taken from the finished ceramic piece.