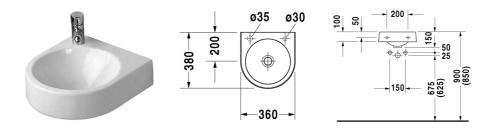

## Handrinse basin # 076635..00

|< 360 mm >|

Architec

| Handrinse basin                             | Dimension     | Weight   | Order number |
|---------------------------------------------|---------------|----------|--------------|
| with tap platform, without overflow, 360 mm |               |          |              |
| 360 mm 🔎 •                                  | 360 x 380 mm  | 7,600 kg | 07663500     |
| Colors                                      |               |          |              |
| 00 White(Alpin)                             |               |          |              |
| Accessories                                 |               |          |              |
| Fixing                                      | ø 10 x 140 mm | 0,200 kg | 695100       |
| Slotted waste                               | 50 mm         | 0,300 kg | 005024       |
|                                             |               |          |              |