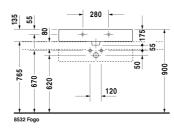

All drawings contain the necessary measurements which are subject to standard tolerances. They are stated in mm and are non-binding. Exact measurements, in particular for customised installation scenarios, can only be taken from the finished ceramic piece.