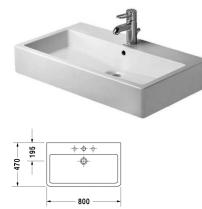

## |< 800 mm >|

Design angle valve with rosette

Pop-up basin waste with horizontal lever\*\*

0,500 kg

0,500 kg

003045

005031

| Washbasin ground                          | Dimension                                                                                            | Weight                    | Order number |
|-------------------------------------------|------------------------------------------------------------------------------------------------------|---------------------------|--------------|
| with overflow, with tap platform, fixings | included, 800 mm                                                                                     |                           |              |
| Colors                                    |                                                                                                      |                           |              |
| 00 White Alpin 08 Black                   |                                                                                                      |                           |              |
| Variant                                   |                                                                                                      |                           |              |
| •••                                       | 800 x 470 mm                                                                                         | 21,800 kg                 | 04548025     |
| •                                         | 800 x 470 mm                                                                                         | 21,800 kg                 | 04548027     |
| ×                                         | 800 x 470 mm                                                                                         | 21,800 kg                 | 04548028     |
| to come.                                  | derGliss surface finish will remain clean and attr<br>d a "1" as eleventh digit to the model number. | active-looking for a long | g time       |
| Accessory                                 |                                                                                                      |                           |              |
| Design Siphon                             |                                                                                                      | 1,500 kg                  | 005036       |