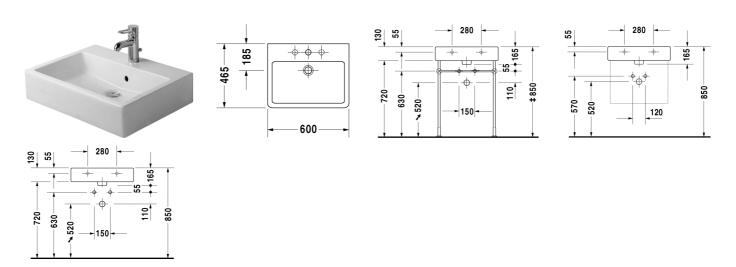

Washbasin # 045460..00 / 045460..30 / 045460..60

|< 600 mm >|

Vero

| Washbasin                                    | Dimension    | Weight               | Order number     |
|----------------------------------------------|--------------|----------------------|------------------|
| with overflow, 600 mm                        |              |                      |                  |
| 600 mm •                                     | 600 x 465 mm | 18,000 kg            | 04546000         |
| 600 mm ● ● ●                                 | 600 x 465 mm | 18,000 kg            | 04546030         |
| 600 mm ⊠                                     | 600 x 465 mm | 18,000 kg            | 04546060         |
| Colors                                       |              |                      |                  |
| 00 White(Alpin), 08 #general.ColorName_08    |              | "                    |                  |
|                                              |              |                      |                  |
| Accessories                                  |              |                      |                  |
| Accessories                                  | -            | 1,500 kg             | 005036           |
| Accessories Design Siphon                    | -<br>1/2" mm | 1,500 kg<br>0,500 kg | 005036<br>003045 |
|                                              |              |                      |                  |
| Accessories Design Siphon Design angle valve | 1/2" mm      | 0,500 kg             | 003045           |

All drawings contain the necessary measurements which are subject to standard tolerances. They are stated in mm and are non-binding. Exact measurements, in particular for customised installation scenarios, can only be taken from the finished ceramic piece.