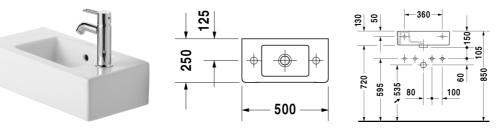

## Handrinse basin # 070350..08 / 070350..09 / 070350..00

## |< 500 mm >|

## Vero

| Handrinse basin                          | Dimension    | Weight   | Order number |
|------------------------------------------|--------------|----------|--------------|
| with overflow, with tap platform, 500 mm |              |          |              |
| 500 mm                                   | 500 x 250 mm | 9,900 kg | 07035008     |
| 500 mm                                   | 500 x 250 mm | 9,900 kg | 07035009     |
| 500 mm 🔍 🔍                               | 500 x 250 mm | 9,900 kg | 07035000     |
| Colors                                   |              |          |              |
| 00 White(Alpin)                          |              |          |              |

All drawings contain the necessary measurements which are subject to standard tolerances. They are stated in mm and are non-binding. Exact measurements, in particular for customised installation scenarios, can only be taken from the finished ceramic piece.