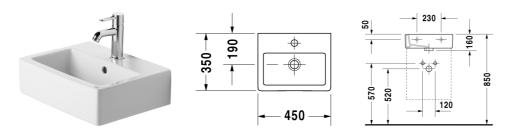

## **Furniture handrinse basin** # 070445..00 / 070445..60

|< 450 mm >|

Vero

| Furniture handrinse basin                 | Dimension     | Weight    | Order number |
|-------------------------------------------|---------------|-----------|--------------|
| with overflow, with tap platform, 450 mm  |               |           |              |
| 450 mm ●                                  | 450 x 350 mm  | 11,500 kg | 07044500     |
| 450 mm(Kopie) ⊠                           | 450 x 350 mm  | 11,500 kg | 07044560     |
| Colors                                    |               |           |              |
| 00 White(Alpin), 08 #general.ColorName_08 |               | ,         |              |
| Accessories                               |               |           |              |
| Fixing                                    | ø 10 x 140 mm | 0,200 kg  | 695100       |
| Space saving siphon                       | 1 1/4" mm     | 0,400 kg  | 005013       |