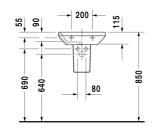

**Handrinse basin** # 070845..00

|< 450 mm >|

| Handrinse basin                                                                                                                                                                                                   | Dimension    | Weight   | Order number |
|-------------------------------------------------------------------------------------------------------------------------------------------------------------------------------------------------------------------|--------------|----------|--------------|
| without overflow, with tap platform, 450 mm                                                                                                                                                                       |              |          |              |
| Colors                                                                                                                                                                                                            |              |          |              |
| 00 White Alpin                                                                                                                                                                                                    |              |          |              |
| Variant                                                                                                                                                                                                           |              |          |              |
| p                                                                                                                                                                                                                 | 450 x 335 mm | 9,500 kg | 07084500     |
| Sanitary ceramics with the special WonderGliss surface finish will remain clean and attractive-looking for a long time to come. When ordering WonderGliss please add a "1" as eleventh digit to the model number. |              |          |              |
| Accessory                                                                                                                                                                                                         |              |          |              |
| Siphon cover                                                                                                                                                                                                      |              | 5,400 kg | 085831       |

All drawings contain the necessary measurements which are subject to standard tolerances. They are stated in mm and are non-binding. Exact measurements, in particular for customised installation scenarios, can only be taken from the finished ceramic piece.