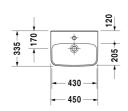

**Handrinse basin** # 070845..00

|< 450 mm >|

| Handrinse basin                                                                                                                                                                                                   | Dimension    | Weight   | Order number |
|-------------------------------------------------------------------------------------------------------------------------------------------------------------------------------------------------------------------|--------------|----------|--------------|
| without overflow, with tap platform, 450 mm                                                                                                                                                                       |              |          |              |
| Colors                                                                                                                                                                                                            |              |          |              |
| 00 White Alpin                                                                                                                                                                                                    |              |          |              |
| Variant                                                                                                                                                                                                           |              |          |              |
| p                                                                                                                                                                                                                 | 450 x 335 mm | 9,500 kg | 07084500     |
| Sanitary ceramics with the special WonderGliss surface finish will remain clean and attractive-looking for a long time to come. When ordering WonderGliss please add a "1" as eleventh digit to the model number. |              |          |              |
| Accessory                                                                                                                                                                                                         |              |          |              |
| Siphon cover                                                                                                                                                                                                      |              | 5,400 kg | 085831       |

All drawings contain the necessary measurements which are subject to standard tolerances. They are stated in mm and are non-binding. Exact measurements, in particular for customised installation scenarios, can only be taken from the finished ceramic piece.