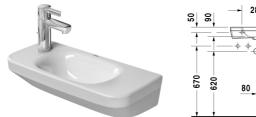

## **Handrinse basin** # 071350..09

|< 500 mm >|

| Handrinse basin                            | Dimension                                       | Weight                   | Order number |
|--------------------------------------------|-------------------------------------------------|--------------------------|--------------|
| without overflow, with tap platform, 500 m | m                                               |                          |              |
| Colors                                     |                                                 |                          |              |
| 00 White Alpin                             |                                                 |                          |              |
| Variant                                    |                                                 |                          |              |
| •                                          | 500 x 220 mm                                    | 7,500 kg                 | 07135000     |
| p                                          | 500 x 220 mm                                    | 7,500 kg                 | 07135008     |
| p                                          | 500 x 220 mm                                    | 7,500 kg                 | 07135009     |
| to come.                                   | Gliss surface finish will remain clean and attr | active-looking for a lor | ng time      |

All drawings contain the necessary measurements which are subject to standard tolerances. They are stated in mm and are non-binding. Exact measurements, in particular for customised installation scenarios, can only be taken from the finished ceramic piece.