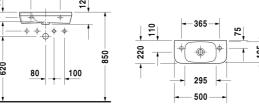

## **Handrinse basin** # 071350..09

|< 500 mm >|

| Handrinse basin                            | Dimension                                       | Weight                   | Order number |
|--------------------------------------------|-------------------------------------------------|--------------------------|--------------|
| without overflow, with tap platform, 500 m | m                                               |                          |              |
| Colors                                     |                                                 |                          |              |
| 00 White Alpin                             |                                                 |                          |              |
| Variant                                    |                                                 |                          |              |
| •                                          | 500 x 220 mm                                    | 7,500 kg                 | 07135000     |
| p                                          | 500 x 220 mm                                    | 7,500 kg                 | 07135008     |
| p                                          | 500 x 220 mm                                    | 7,500 kg                 | 07135009     |
| to come.                                   | Gliss surface finish will remain clean and attr | active-looking for a lor | ng time      |

All drawings contain the necessary measurements which are subject to standard tolerances. They are stated in mm and are non-binding. Exact measurements, in particular for customised installation scenarios, can only be taken from the finished ceramic piece.