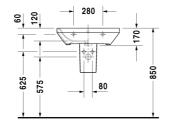

All drawings contain the necessary measurements which are subject to standard tolerances. They are stated in mm and are non-binding. Exact measurements, in particular for customised installation scenarios, can only be taken from the finished ceramic piece.