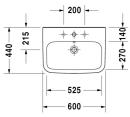

All drawings contain the necessary measurements which are subject to standard tolerances. They are stated in mm and are non-binding. Exact measurements, in particular for customised installation scenarios, can only be taken from the finished ceramic piece.