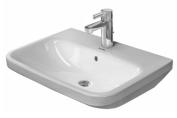

DURAVIT

| Colors  O White Alpin  /ariant  600 x 440 mm 17,000 kg 23196000  pp 600 x 440 mm 17,000 kg 23196030  anitary ceramics with the special WonderGliss surface finish will remain clean and attractive-looking for a long time ocome.  //hen ordering WonderGliss please add a "1" as eleventh digit to the model number.                                           | Washbasin                                 | Dimension    | Weight                    | Order number |
|-----------------------------------------------------------------------------------------------------------------------------------------------------------------------------------------------------------------------------------------------------------------------------------------------------------------------------------------------------------------|-------------------------------------------|--------------|---------------------------|--------------|
| Wariant  600 x 440 mm 17,000 kg 23196000  pp 600 x 440 mm 17,000 kg 23196030  anitary ceramics with the special WonderGliss surface finish will remain clean and attractive-looking for a long time come.  When ordering WonderGliss please add a "1" as eleventh digit to the model number.  Accessory  Pedestal for # 231955, 231960, 231965 12,100 kg 085829 | with overflow, with tap platform, 600 mm  |              |                           |              |
| Variant  600 x 440 mm 17,000 kg 23196000 pp 600 x 440 mm 17,000 kg 23196030  anitary ceramics with the special WonderGliss surface finish will remain clean and attractive-looking for a long time ocome. When ordering WonderGliss please add a "1" as eleventh digit to the model number.  Accessory  Pedestal for # 231955, 231960, 231965 12,100 kg 085829  | Colors                                    |              |                           |              |
| 600 x 440 mm 17,000 kg 23196000 pp 600 x 440 mm 17,000 kg 23196030 anitary ceramics with the special WonderGliss surface finish will remain clean and attractive-looking for a long time come. //hen ordering WonderGliss please add a "1" as eleventh digit to the model number.                                                                               | 00 White Alpin                            |              |                           |              |
| anitary ceramics with the special WonderGliss surface finish will remain clean and attractive-looking for a long time ocome.  //hen ordering WonderGliss please add a "1" as eleventh digit to the model number.  Accessory  Pedestal for # 231955, 231960, 231965  12,100 kg 085829                                                                            | Variant                                   |              |                           |              |
| anitary ceramics with the special WonderGliss surface finish will remain clean and attractive-looking for a long time ocome.  //hen ordering WonderGliss please add a "1" as eleventh digit to the model number.  Accessory  Pedestal for # 231955, 231960, 231965  12,100 kg  085829                                                                           | p                                         | 600 x 440 mm | 17,000 kg                 | 23196000     |
| come. //hen ordering WonderGliss please add a "1" as eleventh digit to the model number.  Accessory Pedestal for # 231955, 231960, 231965  12,100 kg 085829                                                                                                                                                                                                     | ppp                                       | 600 x 440 mm | 17,000 kg                 | 23196030     |
| Pedestal for # 231955, 231960, 231965 12,100 kg 085829                                                                                                                                                                                                                                                                                                          | to come.                                  |              | active-looking for a long | g time       |
|                                                                                                                                                                                                                                                                                                                                                                 | Accessory                                 |              |                           |              |
| Siphon cover for # 231955, 231960, 231965 7,100 kg 085830                                                                                                                                                                                                                                                                                                       | Pedestal for # 231955, 231960, 231965     |              | 12,100 kg                 | 085829       |
|                                                                                                                                                                                                                                                                                                                                                                 | Siphon cover for # 231955, 231960, 231965 |              | 7,100 kg                  | 085830       |