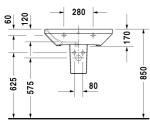

DURAVIT

Washbasin # 231965..30

| Washbasin                                                                                                           | Dimension    | Weight                     | Order number |
|---------------------------------------------------------------------------------------------------------------------|--------------|----------------------------|--------------|
| with overflow, with tap platform, 650 mm                                                                            |              |                            |              |
| Colors                                                                                                              |              |                            |              |
| 00 White Alpin                                                                                                      |              |                            |              |
| Variant                                                                                                             |              |                            |              |
| p                                                                                                                   | 650 x 440 mm | 18,400 kg                  | 23196500     |
| ppp                                                                                                                 | 650 x 440 mm | 18,400 kg                  | 23196530     |
| Sanitary ceramics with the special WonderGliss sur<br>to come.<br>When ordering WonderGliss please add a "1" as ele |              | ractive-looking for a long | g time       |
| Accessory                                                                                                           |              |                            |              |
| Pedestal for # 231955, 231960, 231965                                                                               |              | 12,100 kg                  | 085829       |
|                                                                                                                     |              |                            |              |

All drawings contain the necessary measurements which are subject to standard tolerances. They are stated in mm and are non-binding. Exact measurements, in particular for customised installation scenarios, can only be taken from the finished ceramic piece.