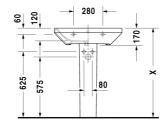

DURAVIT

Washbasin # 231965..30

| Washbasin                                                                                                           | Dimension    | Weight                     | Order number |
|---------------------------------------------------------------------------------------------------------------------|--------------|----------------------------|--------------|
| with overflow, with tap platform, 650 mm                                                                            |              |                            |              |
| Colors                                                                                                              |              |                            |              |
| 00 White Alpin                                                                                                      |              |                            |              |
| Variant                                                                                                             |              |                            |              |
| p                                                                                                                   | 650 x 440 mm | 18,400 kg                  | 23196500     |
| ppp                                                                                                                 | 650 x 440 mm | 18,400 kg                  | 23196530     |
| Sanitary ceramics with the special WonderGliss sur<br>to come.<br>When ordering WonderGliss please add a "1" as ele |              | ractive-looking for a long | g time       |
| Accessory                                                                                                           |              |                            |              |
| Pedestal for # 231955, 231960, 231965                                                                               |              | 12,100 kg                  | 085829       |
|                                                                                                                     |              |                            |              |

All drawings contain the necessary measurements which are subject to standard tolerances. They are stated in mm and are non-binding. Exact measurements, in particular for customised installation scenarios, can only be taken from the finished ceramic piece.