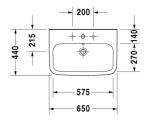

DURAVIT

Washbasin # 231965..30

| Washbasin                                                                                                           | Dimension    | Weight                     | Order number |
|---------------------------------------------------------------------------------------------------------------------|--------------|----------------------------|--------------|
| with overflow, with tap platform, 650 mm                                                                            |              |                            |              |
| Colors                                                                                                              |              |                            |              |
| 00 White Alpin                                                                                                      |              |                            |              |
| Variant                                                                                                             |              |                            |              |
| p                                                                                                                   | 650 x 440 mm | 18,400 kg                  | 23196500     |
| ppp                                                                                                                 | 650 x 440 mm | 18,400 kg                  | 23196530     |
| Sanitary ceramics with the special WonderGliss sur<br>to come.<br>When ordering WonderGliss please add a "1" as ele |              | ractive-looking for a long | g time       |
| Accessory                                                                                                           |              |                            |              |
| Pedestal for # 231955, 231960, 231965                                                                               |              | 12,100 kg                  | 085829       |
|                                                                                                                     |              |                            |              |

All drawings contain the necessary measurements which are subject to standard tolerances. They are stated in mm and are non-binding. Exact measurements, in particular for customised installation scenarios, can only be taken from the finished ceramic piece.