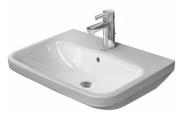

DURAVIT

Washbasin # 231965..30

| Washbasin                                                                                                           | Dimension    | Weight                     | Order number |
|---------------------------------------------------------------------------------------------------------------------|--------------|----------------------------|--------------|
| with overflow, with tap platform, 650 mm                                                                            |              |                            |              |
| Colors                                                                                                              |              |                            |              |
| 00 White Alpin                                                                                                      |              |                            |              |
| Variant                                                                                                             |              |                            |              |
| p                                                                                                                   | 650 x 440 mm | 18,400 kg                  | 23196500     |
| ppp                                                                                                                 | 650 x 440 mm | 18,400 kg                  | 23196530     |
| Sanitary ceramics with the special WonderGliss sur<br>to come.<br>When ordering WonderGliss please add a "1" as ele |              | ractive-looking for a long | g time       |
| Accessory                                                                                                           |              |                            |              |
| Pedestal for # 231955, 231960, 231965                                                                               |              | 12,100 kg                  | 085829       |
|                                                                                                                     |              |                            |              |