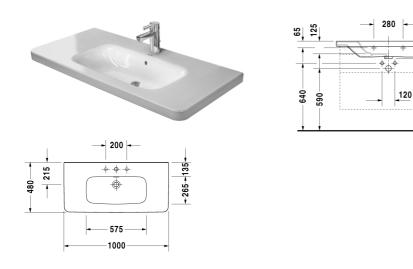

| Furniture washbasin                                                                                                            | Dimension     | Weight                    | Order number |
|--------------------------------------------------------------------------------------------------------------------------------|---------------|---------------------------|--------------|
| with overflow, with tap platform, 1000 mm                                                                                      |               |                           |              |
| Colors                                                                                                                         |               |                           |              |
| 00 White Alpin                                                                                                                 |               |                           |              |
| Variant                                                                                                                        |               |                           |              |
| p                                                                                                                              | 1000 x 480 mm | 28,200 kg                 | 23201000     |
| ppp                                                                                                                            | 1000 x 480 mm | 28,200 kg                 | 23201030     |
|                                                                                                                                |               |                           |              |
| to come.                                                                                                                       |               | active-looking for a long | j time       |
| Sanitary ceramics with the special WonderGliss surface to come. When ordering WonderGliss please add a "1" as elever Accessory |               | active-looking for a long | ı time       |