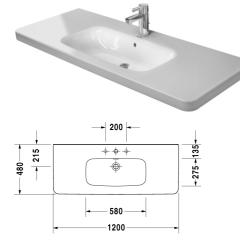

## Furniture washbasin # 232012..30

## |< 1,200 mm >|

| Furniture washbasin                                                                               | Dimension                                        | Weight                   | Order number |
|---------------------------------------------------------------------------------------------------|--------------------------------------------------|--------------------------|--------------|
| with overflow, with tap platform, 1200 mm                                                         |                                                  |                          |              |
| Colors                                                                                            |                                                  |                          |              |
| 00 White Alpin                                                                                    |                                                  |                          |              |
| Variant                                                                                           |                                                  |                          |              |
| p                                                                                                 | 1200 x 480 mm                                    | 33,200 kg                | 23201200     |
| ррр                                                                                               | 1200 x 480 mm                                    | 33,200 kg                | 23201230     |
| Sanitary ceramics with the special Wonder<br>to come.<br>When ordering WonderGliss please add a ' | Gliss surface finish will remain clean and attra | active-looking for a lon | g time       |

All drawings contain the necessary measurements which are subject to standard tolerances. They are stated in mm and are non-binding. Exact measurements, in particular for customised installation scenarios, can only be taken from the finished ceramic piece.