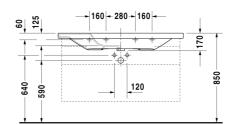

## Furniture washbasin # 232012..30

## |< 1,200 mm >|

| Furniture washbasin                                                                               | Dimension                                        | Weight                   | Order number |
|---------------------------------------------------------------------------------------------------|--------------------------------------------------|--------------------------|--------------|
| with overflow, with tap platform, 1200 mm                                                         |                                                  |                          |              |
| Colors                                                                                            |                                                  |                          |              |
| 00 White Alpin                                                                                    |                                                  |                          |              |
| Variant                                                                                           |                                                  |                          |              |
| p                                                                                                 | 1200 x 480 mm                                    | 33,200 kg                | 23201200     |
| ррр                                                                                               | 1200 x 480 mm                                    | 33,200 kg                | 23201230     |
| Sanitary ceramics with the special Wonder<br>to come.<br>When ordering WonderGliss please add a ' | Gliss surface finish will remain clean and attra | active-looking for a lon | g time       |

All drawings contain the necessary measurements which are subject to standard tolerances. They are stated in mm and are non-binding. Exact measurements, in particular for customised installation scenarios, can only be taken from the finished ceramic piece.