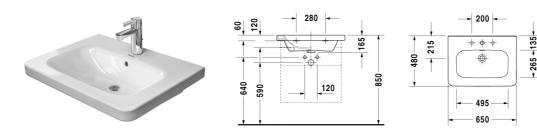

## Furniture washbasin # 232065..30

|< 650 mm >|

| Furniture washbasin                                    | Dimension                         | Weight                         | Order number |
|--------------------------------------------------------|-----------------------------------|--------------------------------|--------------|
| with overflow, with tap platform, 650 mm               |                                   |                                |              |
| Colors                                                 |                                   |                                |              |
| 00 White Alpin                                         |                                   |                                |              |
| Variant                                                |                                   |                                |              |
| p                                                      | 650 x 480 mm                      | 18,300 kg                      | 23206500     |
| ppp                                                    | 650 x 480 mm                      | 18,300 kg                      | 23206530     |
| Sanitary ceramics with the special WonderGliss surface | finish will remain clean and attr | active-looking for a long time |              |
| to come.                                               |                                   |                                |              |
| when ordering WonderGliss please add a "1" as eleven   |                                   |                                |              |