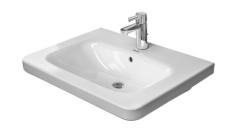

## Furniture washbasin # 232080..30

|< 800 mm >|

| Furniture washbasin                                                                                                     | Dimension    | Weight                         | Order number |
|-------------------------------------------------------------------------------------------------------------------------|--------------|--------------------------------|--------------|
| with overflow, with tap platform, 800 mm                                                                                |              |                                |              |
| Colors                                                                                                                  |              |                                |              |
| 00 White Alpin                                                                                                          |              |                                |              |
| Variant                                                                                                                 |              |                                |              |
| p                                                                                                                       | 800 x 480 mm | 22,500 kg                      | 23208000     |
| ррр                                                                                                                     | 800 x 480 mm | 22,500 kg                      | 23208030     |
| Sanitary ceramics with the special WonderGliss surface to come.<br>When ordering WonderGliss please add a "1" as eleven |              | ractive-looking for a long tim | е            |
| Accessory                                                                                                               |              |                                |              |
| Siphon for washbasin with outlet pipe 300 mm                                                                            | 1 1/4" mm    | 0,600 kg                       | 005026       |