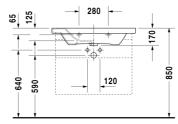

## Furniture washbasin # 232080..30

|< 800 mm >|

| Furniture washbasin                                                                                                     | Dimension    | Weight                         | Order number |
|-------------------------------------------------------------------------------------------------------------------------|--------------|--------------------------------|--------------|
| with overflow, with tap platform, 800 mm                                                                                |              |                                |              |
| Colors                                                                                                                  |              |                                |              |
| 00 White Alpin                                                                                                          |              |                                |              |
| Variant                                                                                                                 |              |                                |              |
| p                                                                                                                       | 800 x 480 mm | 22,500 kg                      | 23208000     |
| ррр                                                                                                                     | 800 x 480 mm | 22,500 kg                      | 23208030     |
| Sanitary ceramics with the special WonderGliss surface to come.<br>When ordering WonderGliss please add a "1" as eleven |              | ractive-looking for a long tim | е            |
| Accessory                                                                                                               |              |                                |              |
| Siphon for washbasin with outlet pipe 300 mm                                                                            | 1 1/4" mm    | 0,600 kg                       | 005026       |

All drawings contain the necessary measurements which are subject to standard tolerances. They are stated in mm and are non-binding. Exact measurements, in particular for customised installation scenarios, can only be taken from the finished ceramic piece.