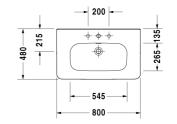

## Furniture washbasin # 232080..30

|< 800 mm >|

| Furniture washbasin                                                                                                     | Dimension    | Weight                         | Order number |
|-------------------------------------------------------------------------------------------------------------------------|--------------|--------------------------------|--------------|
| with overflow, with tap platform, 800 mm                                                                                |              |                                |              |
| Colors                                                                                                                  |              |                                |              |
| 00 White Alpin                                                                                                          |              |                                |              |
| Variant                                                                                                                 |              |                                |              |
| p                                                                                                                       | 800 x 480 mm | 22,500 kg                      | 23208000     |
| ррр                                                                                                                     | 800 x 480 mm | 22,500 kg                      | 23208030     |
| Sanitary ceramics with the special WonderGliss surface to come.<br>When ordering WonderGliss please add a "1" as eleven |              | ractive-looking for a long tim | е            |
| Accessory                                                                                                               |              |                                |              |
| Siphon for washbasin with outlet pipe 300 mm                                                                            | 1 1/4" mm    | 0,600 kg                       | 005026       |

All drawings contain the necessary measurements which are subject to standard tolerances. They are stated in mm and are non-binding. Exact measurements, in particular for customised installation scenarios, can only be taken from the finished ceramic piece.