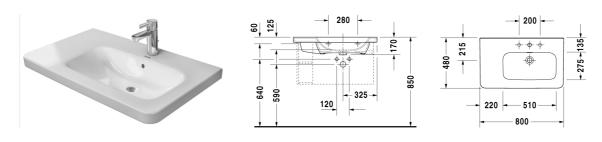

## Furniture washbasin asymmetric # 232680..30

|< 800 mm >|

| Furniture washbasin asymmetric                                  | Dimension                           | Weight                          | Order number |
|-----------------------------------------------------------------|-------------------------------------|---------------------------------|--------------|
| with overflow, with tap platform, bowl on right side, 80        | 0 mm                                |                                 |              |
| Colors                                                          |                                     |                                 |              |
| 00 White Alpin                                                  | ,                                   |                                 |              |
| Variant                                                         |                                     |                                 |              |
| p                                                               | 800 x 480 mm                        | 23,000 kg                       | 23268000     |
| ррр                                                             | 800 x 480 mm                        | 23,000 kg                       | 23268030     |
| Sanitary ceramics with the special WonderGliss surfac           | e finish will remain clean and attr | ractive-looking for a long time | )            |
| to come.<br>When ordering WonderGliss please add a "1" as eleve | nth digit to the model number.      |                                 |              |
|                                                                 | nth digit to the model number.      |                                 |              |

All drawings contain the necessary measurements which are subject to standard tolerances. They are stated in mm and are non-binding. Exact measurements, in particular for customised installation scenarios, can only be taken from the finished ceramic piece.