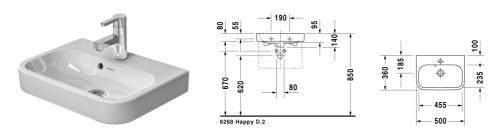

## Furniture handrinse basin # 071050..60

|< 500 mm >|

| Furniture handrinse basin                            | Dimension                                    | Weight                     | Order number |
|------------------------------------------------------|----------------------------------------------|----------------------------|--------------|
| with overflow, with tap platform, overflow clip      | chrome included, 500 mm                      |                            |              |
| Colors                                               |                                              |                            |              |
| 00 White Alpin                                       |                                              |                            |              |
| Variant                                              |                                              |                            |              |
| •                                                    | 500 x 360 mm                                 | 10,100 kg                  | 07105000     |
| ⊗                                                    | 500 x 360 mm                                 | 10,100 kg                  | 07105060     |
|                                                      |                                              |                            |              |
| Sanitary ceramics with the special WonderGlistocome. | ss surface finish will remain clean and attr | ractive-looking for a long | g time       |
| When ordering WonderGliss please add a "1"           | as alayonth digit to the model number        |                            |              |