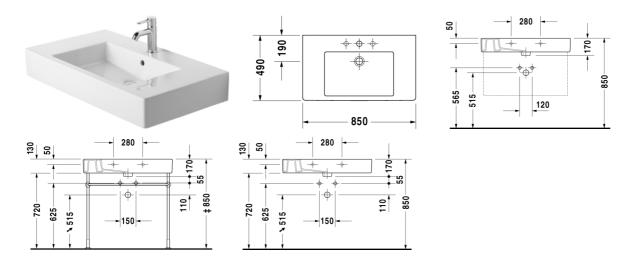

## Furniture washbasin # 032985..00 / 032985..30 / 032985..60

|< 850 mm >|

Vero

| Furniture washbasin                                                                                                        | Dimension     | Weight    | Order number |
|----------------------------------------------------------------------------------------------------------------------------|---------------|-----------|--------------|
| * When using this siphon please observe or accordance with the technical specification overflow, with tap platform, 850 mm |               |           |              |
| 850 mm •                                                                                                                   | 850 x 490 mm  | 26,500 kg | 03298500     |
| 850 mm ● ● ●                                                                                                               | 850 x 490 mm  | 26,500 kg | 03298530     |
| 850 mm ⊠                                                                                                                   | 850 x 490 mm  | 26,500 kg | 03298560     |
| Colors                                                                                                                     |               |           |              |
| 00 White(Alpin)                                                                                                            |               |           |              |
| Accessories                                                                                                                |               |           |              |
| Design Siphon                                                                                                              | -             | 1,500 kg  | 005036       |
| Design angle valve                                                                                                         | 1/2" mm       | 0,500 kg  | 003045       |
| Fixing                                                                                                                     | ø 10 x 140 mm | 0,200 kg  | 695100       |
| Space saving siphon                                                                                                        | 1 1/4" mm     | 0,400 kg  | 005013       |
| Towel rail                                                                                                                 | -             | 0,460 kg  | 003036       |