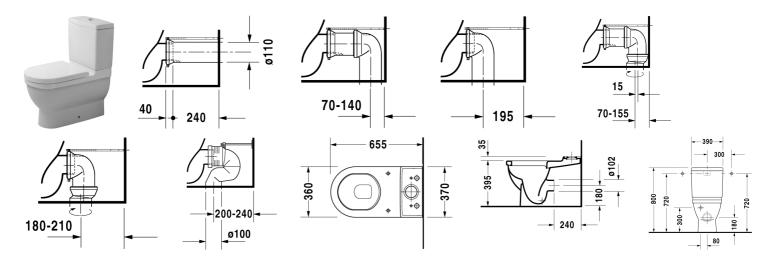

## Toilet close-coupled # 012809..00

Starck 3

| Toilet close-coupled                                      | Dimension    | Weight    | Order number |
|-----------------------------------------------------------|--------------|-----------|--------------|
| (without cistern), included, vario outlet, washdown model |              |           |              |
| è                                                         | 360 x 655 mm | 31,300 kg | 01280900     |
| Colors                                                    |              |           |              |
| 00 White(Alpin)                                           |              | ,         |              |

All drawings contain the necessary measurements which are subject to standard tolerances. They are stated in mm and are non-binding. Exact measurements, in particular for customised installation scenarios, can only be taken from the finished ceramic piece.