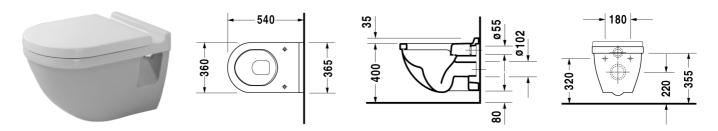

## Starck 3

| Dimension     | Weight                        | Order number                                  |
|---------------|-------------------------------|-----------------------------------------------|
|               |                               |                                               |
| 360 x 540 mm  | 26,500 kg                     | 22000900                                      |
|               |                               |                                               |
|               |                               |                                               |
|               |                               |                                               |
| Ø 12 x 180 mm | 0,200 kg                      | 006500                                        |
| -             | 0,300 kg                      | 005020                                        |
|               | 360 x 540 mm<br>Ø 12 x 180 mm | 360 x 540 mm 26,500 kg Ø 12 x 180 mm 0,200 kg |

All drawings contain the necessary measurements which are subject to standard tolerances. They are stated in mm and are non-binding. Exact measurements, in particular for customised installation scenarios, can only be taken from the finished ceramic piece.