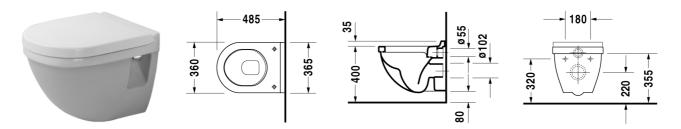

## Toilet wall mounted Compact # 220209..00

## Starck 3

| Dimension     | Weight                     | Order number                                  |
|---------------|----------------------------|-----------------------------------------------|
|               |                            |                                               |
| 360 x 485 mm  | 21,500 kg                  | 22020900                                      |
|               |                            |                                               |
|               |                            |                                               |
|               |                            |                                               |
| Ø 12 x 180 mm | 0,200 kg                   | 006500                                        |
| -             | 0,300 kg                   | 005020                                        |
|               | 360 x 485 mm Ø 12 x 180 mm | 360 x 485 mm 21,500 kg Ø 12 x 180 mm 0,200 kg |

All drawings contain the necessary measurements which are subject to standard tolerances. They are stated in mm and are non-binding. Exact measurements, in particular for customised installation scenarios, can only be taken from the finished ceramic piece.