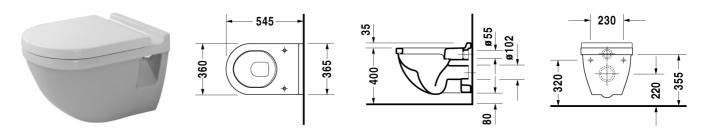

## Starck 3

| nce 230 mm, Fixation clearance 23 | 30 mm, washdown mode<br>26,500 kg | 22060900  |
|-----------------------------------|-----------------------------------|-----------|
| 360 x 540 mm                      | 26,500 kg                         | 220609 00 |
|                                   |                                   | 22000000  |
|                                   |                                   |           |
|                                   |                                   |           |
|                                   |                                   |           |
| Ø 12 x 180 mm                     | 0,200 kg                          | 006500    |
| -                                 | 0,300 kg                          | 005020    |
|                                   |                                   |           |