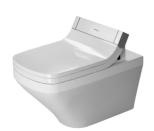

DURAVIT

| Toilet wall mounted                                                                                                                                                                                                                                                                                                                                                                                                                                                                                   | Dimension             | Weight                          | Order number |
|-------------------------------------------------------------------------------------------------------------------------------------------------------------------------------------------------------------------------------------------------------------------------------------------------------------------------------------------------------------------------------------------------------------------------------------------------------------------------------------------------------|-----------------------|---------------------------------|--------------|
| rimless, washdown model, only in combination with SensoWash with concealed connections included, Durafix included                                                                                                                                                                                                                                                                                                                                                                                     | DuraStyle, connecting | g elements for SensoWash        |              |
| Colors                                                                                                                                                                                                                                                                                                                                                                                                                                                                                                |                       |                                 |              |
| 00 White Alpin                                                                                                                                                                                                                                                                                                                                                                                                                                                                                        |                       |                                 |              |
| Variant                                                                                                                                                                                                                                                                                                                                                                                                                                                                                               |                       |                                 |              |
| ♦ 4,5                                                                                                                                                                                                                                                                                                                                                                                                                                                                                                 | 370 x 620 mm          | 28,300 kg                       | 25425900     |
| Sanitary ceramics with the special WonderGliss surface finish will to come.  When ordering WonderGliss please add a "1" as eleventh digit to  Accessory                                                                                                                                                                                                                                                                                                                                               |                       | ractive-looking for a long time |              |
| Fixing for wall mounted bidet and wall mounted toilet                                                                                                                                                                                                                                                                                                                                                                                                                                                 | Ø 12 x 180 mm         | 0,200 kg                        | 006500       |
| Noise reduction gasket for wall mounted toilet                                                                                                                                                                                                                                                                                                                                                                                                                                                        |                       | 0,300 kg                        | 005064       |
| Mounting set for in-wall carrier                                                                                                                                                                                                                                                                                                                                                                                                                                                                      |                       |                                 | 005072       |
| SensoWash DuraStyle e by Starck shower toilet seat Integrated safety device according to EN 1717, with concealed connections, Remote control included, Electromotive actuated seat and lid, Rear-, Lady- and Comfortwash, individual adjustment of water- and seat temperature as well as spray wand position and water spray intensity, Self-cleaning spray wand, 2 individually programmable user profiles, Night light, Quick release: easy seat unit removal, on / off-button, AC 220 - 240V 50Hz |                       | 6,400 kg                        | 610200       |
| SensoWash DuraStyle by Starck shower toilet seat with concealed connections, Remote control included, Electromotive actuated seat and lid, Rear-, Lady- and Comfortwash, individual adjustment of water-, air- and seat temperature as well as spray wand position and water spray intensity, Self-cleaning spray wand, 2 individually programmable user profiles, Night light, Quick release: easy seat unit removal, on / off-button                                                                | 376 x 519 mm          | 6,400 kg                        | 610200       |