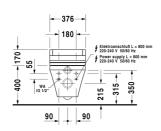

DURAVIT

| Toilet wall mounted                                                                                                                                                                                                                                                                                                                                                                                                                                                                                   | Dimension             | Weight                          | Order number |
|-------------------------------------------------------------------------------------------------------------------------------------------------------------------------------------------------------------------------------------------------------------------------------------------------------------------------------------------------------------------------------------------------------------------------------------------------------------------------------------------------------|-----------------------|---------------------------------|--------------|
| rimless, washdown model, only in combination with SensoWash with concealed connections included, Durafix included                                                                                                                                                                                                                                                                                                                                                                                     | DuraStyle, connecting | g elements for SensoWash        |              |
| Colors                                                                                                                                                                                                                                                                                                                                                                                                                                                                                                |                       |                                 |              |
| 00 White Alpin                                                                                                                                                                                                                                                                                                                                                                                                                                                                                        |                       |                                 |              |
| Variant                                                                                                                                                                                                                                                                                                                                                                                                                                                                                               |                       |                                 |              |
| ♦ 4,5                                                                                                                                                                                                                                                                                                                                                                                                                                                                                                 | 370 x 620 mm          | 28,300 kg                       | 25425900     |
| Sanitary ceramics with the special WonderGliss surface finish will to come.  When ordering WonderGliss please add a "1" as eleventh digit to  Accessory                                                                                                                                                                                                                                                                                                                                               |                       | ractive-looking for a long time |              |
| Fixing for wall mounted bidet and wall mounted toilet                                                                                                                                                                                                                                                                                                                                                                                                                                                 | Ø 12 x 180 mm         | 0,200 kg                        | 006500       |
| Noise reduction gasket for wall mounted toilet                                                                                                                                                                                                                                                                                                                                                                                                                                                        |                       | 0,300 kg                        | 005064       |
| Mounting set for in-wall carrier                                                                                                                                                                                                                                                                                                                                                                                                                                                                      |                       |                                 | 005072       |
| SensoWash DuraStyle e by Starck shower toilet seat Integrated safety device according to EN 1717, with concealed connections, Remote control included, Electromotive actuated seat and lid, Rear-, Lady- and Comfortwash, individual adjustment of water- and seat temperature as well as spray wand position and water spray intensity, Self-cleaning spray wand, 2 individually programmable user profiles, Night light, Quick release: easy seat unit removal, on / off-button, AC 220 - 240V 50Hz |                       | 6,400 kg                        | 610200       |
| SensoWash DuraStyle by Starck shower toilet seat with concealed connections, Remote control included, Electromotive actuated seat and lid, Rear-, Lady- and Comfortwash, individual adjustment of water-, air- and seat temperature as well as spray wand position and water spray intensity, Self-cleaning spray wand, 2 individually programmable user profiles, Night light, Quick release: easy seat unit removal, on / off-button                                                                | 376 x 519 mm          | 6,400 kg                        | 610200       |

All drawings contain the necessary measurements which are subject to standard tolerances. They are stated in mm and are non-binding. Exact measurements, in particular for customised installation scenarios, can only be taken from the finished ceramic piece.