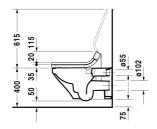

DURAVIT

| Toilet wall mounted                                                                                                                                                                                                                                                                                                                                                                                                                                                                                   | Dimension             | Weight                          | Order number |
|-------------------------------------------------------------------------------------------------------------------------------------------------------------------------------------------------------------------------------------------------------------------------------------------------------------------------------------------------------------------------------------------------------------------------------------------------------------------------------------------------------|-----------------------|---------------------------------|--------------|
| rimless, washdown model, only in combination with SensoWash with concealed connections included, Durafix included                                                                                                                                                                                                                                                                                                                                                                                     | DuraStyle, connecting | g elements for SensoWash        |              |
| Colors                                                                                                                                                                                                                                                                                                                                                                                                                                                                                                |                       |                                 |              |
| 00 White Alpin                                                                                                                                                                                                                                                                                                                                                                                                                                                                                        |                       |                                 |              |
| Variant                                                                                                                                                                                                                                                                                                                                                                                                                                                                                               |                       |                                 |              |
| ♦ 4,5                                                                                                                                                                                                                                                                                                                                                                                                                                                                                                 | 370 x 620 mm          | 28,300 kg                       | 25425900     |
| Sanitary ceramics with the special WonderGliss surface finish will to come.  When ordering WonderGliss please add a "1" as eleventh digit to  Accessory                                                                                                                                                                                                                                                                                                                                               |                       | ractive-looking for a long time |              |
| Fixing for wall mounted bidet and wall mounted toilet                                                                                                                                                                                                                                                                                                                                                                                                                                                 | Ø 12 x 180 mm         | 0,200 kg                        | 006500       |
| Noise reduction gasket for wall mounted toilet                                                                                                                                                                                                                                                                                                                                                                                                                                                        |                       | 0,300 kg                        | 005064       |
| Mounting set for in-wall carrier                                                                                                                                                                                                                                                                                                                                                                                                                                                                      |                       |                                 | 005072       |
| SensoWash DuraStyle e by Starck shower toilet seat Integrated safety device according to EN 1717, with concealed connections, Remote control included, Electromotive actuated seat and lid, Rear-, Lady- and Comfortwash, individual adjustment of water- and seat temperature as well as spray wand position and water spray intensity, Self-cleaning spray wand, 2 individually programmable user profiles, Night light, Quick release: easy seat unit removal, on / off-button, AC 220 - 240V 50Hz |                       | 6,400 kg                        | 610200       |
| SensoWash DuraStyle by Starck shower toilet seat with concealed connections, Remote control included, Electromotive actuated seat and lid, Rear-, Lady- and Comfortwash, individual adjustment of water-, air- and seat temperature as well as spray wand position and water spray intensity, Self-cleaning spray wand, 2 individually programmable user profiles, Night light, Quick release: easy seat unit removal, on / off-button                                                                | 376 x 519 mm          | 6,400 kg                        | 610200       |

All drawings contain the necessary measurements which are subject to standard tolerances. They are stated in mm and are non-binding. Exact measurements, in particular for customised installation scenarios, can only be taken from the finished ceramic piece.