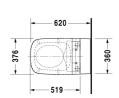

DURAVIT

| Toilet wall mounted                                                                                                                                                                                                                                                                                                                                                                                                                                                                                   | Dimension             | Weight                          | Order number |
|-------------------------------------------------------------------------------------------------------------------------------------------------------------------------------------------------------------------------------------------------------------------------------------------------------------------------------------------------------------------------------------------------------------------------------------------------------------------------------------------------------|-----------------------|---------------------------------|--------------|
| rimless, washdown model, only in combination with SensoWash with concealed connections included, Durafix included                                                                                                                                                                                                                                                                                                                                                                                     | DuraStyle, connecting | g elements for SensoWash        |              |
| Colors                                                                                                                                                                                                                                                                                                                                                                                                                                                                                                |                       |                                 |              |
| 00 White Alpin                                                                                                                                                                                                                                                                                                                                                                                                                                                                                        |                       |                                 |              |
| Variant                                                                                                                                                                                                                                                                                                                                                                                                                                                                                               |                       |                                 |              |
| ♦ 4,5                                                                                                                                                                                                                                                                                                                                                                                                                                                                                                 | 370 x 620 mm          | 28,300 kg                       | 25425900     |
| Sanitary ceramics with the special WonderGliss surface finish will to come.  When ordering WonderGliss please add a "1" as eleventh digit to  Accessory                                                                                                                                                                                                                                                                                                                                               |                       | ractive-looking for a long time |              |
| Fixing for wall mounted bidet and wall mounted toilet                                                                                                                                                                                                                                                                                                                                                                                                                                                 | Ø 12 x 180 mm         | 0,200 kg                        | 006500       |
| Noise reduction gasket for wall mounted toilet                                                                                                                                                                                                                                                                                                                                                                                                                                                        |                       | 0,300 kg                        | 005064       |
| Mounting set for in-wall carrier                                                                                                                                                                                                                                                                                                                                                                                                                                                                      |                       |                                 | 005072       |
| SensoWash DuraStyle e by Starck shower toilet seat Integrated safety device according to EN 1717, with concealed connections, Remote control included, Electromotive actuated seat and lid, Rear-, Lady- and Comfortwash, individual adjustment of water- and seat temperature as well as spray wand position and water spray intensity, Self-cleaning spray wand, 2 individually programmable user profiles, Night light, Quick release: easy seat unit removal, on / off-button, AC 220 - 240V 50Hz |                       | 6,400 kg                        | 610200       |
| SensoWash DuraStyle by Starck shower toilet seat with concealed connections, Remote control included, Electromotive actuated seat and lid, Rear-, Lady- and Comfortwash, individual adjustment of water-, air- and seat temperature as well as spray wand position and water spray intensity, Self-cleaning spray wand, 2 individually programmable user profiles, Night light, Quick release: easy seat unit removal, on / off-button                                                                | 376 x 519 mm          | 6,400 kg                        | 610200       |

All drawings contain the necessary measurements which are subject to standard tolerances. They are stated in mm and are non-binding. Exact measurements, in particular for customised installation scenarios, can only be taken from the finished ceramic piece.