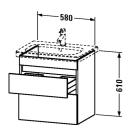

## Vanity unit wall-mounted # DS 6480

|< 580 mm >|

| Vanity unit wall-mounted                                                                      | Dimension    | Weight | Order number |
|-----------------------------------------------------------------------------------------------|--------------|--------|--------------|
| 2 drawers, upper drawer including cut-out for siphon and siphon cover, for DuraStyle # 232065 |              |        |              |
| Colors                                                                                        |              |        |              |
| M18 White Matt M43 Basalt Matt M52 European Oak M53 Chestnut Dark                             |              |        |              |
| Variant                                                                                       |              |        |              |
|                                                                                               | 580 x 448 mm |        | DS 6480      |
|                                                                                               |              |        |              |