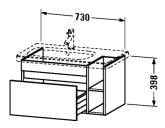

## Vanity unit wall-mounted # DS 6394

|< 730 mm >|

| Vanity unit wall-mounted                                  | Dimension     | Weight | Order number |
|-----------------------------------------------------------|---------------|--------|--------------|
| 1 pull-out compartment, for DuraStyle # 232580 basin left |               |        |              |
| Colors                                                    |               |        |              |
| M18 White Matt M43 Basalt Matt M52 European Oak M53       | Chestnut Dark |        |              |
| Variant                                                   |               |        |              |
|                                                           | 730 x 448 mm  |        | DS 6394      |
|                                                           |               |        |              |