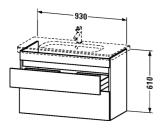

## Vanity unit wall-mounted # DS 6482

|< 93<u>0</u> mm >|

| Vanity unit wall-mounted                                                                      | Dimension    | Weight | Order number |
|-----------------------------------------------------------------------------------------------|--------------|--------|--------------|
| 2 drawers, upper drawer including cut-out for siphon and siphon cover, for DuraStyle # 232010 |              |        |              |
| Colors                                                                                        |              |        |              |
| M18 White Matt M43 Basalt Matt M52 European Oak M53 Chestnut Dark                             |              |        |              |
| Variant                                                                                       |              |        |              |
|                                                                                               | 930 x 448 mm |        | DS 6482      |
|                                                                                               |              |        |              |