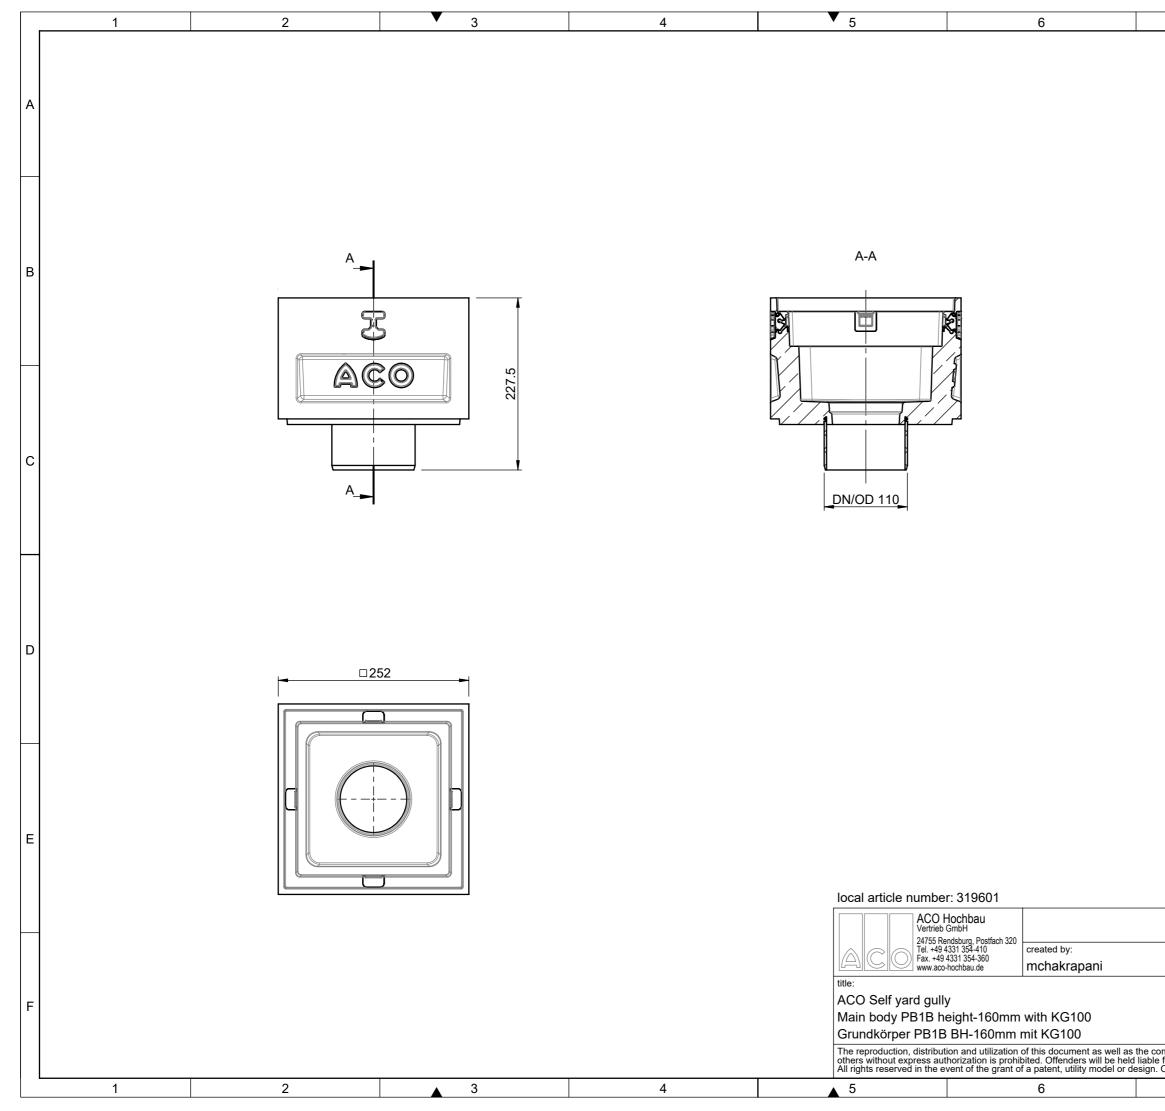

| 7                                                                                               |                                                       | 8                                            |               |                                                          |  |                        |
|-------------------------------------------------------------------------------------------------|-------------------------------------------------------|----------------------------------------------|---------------|----------------------------------------------------------|--|------------------------|
|                                                                                                 |                                                       |