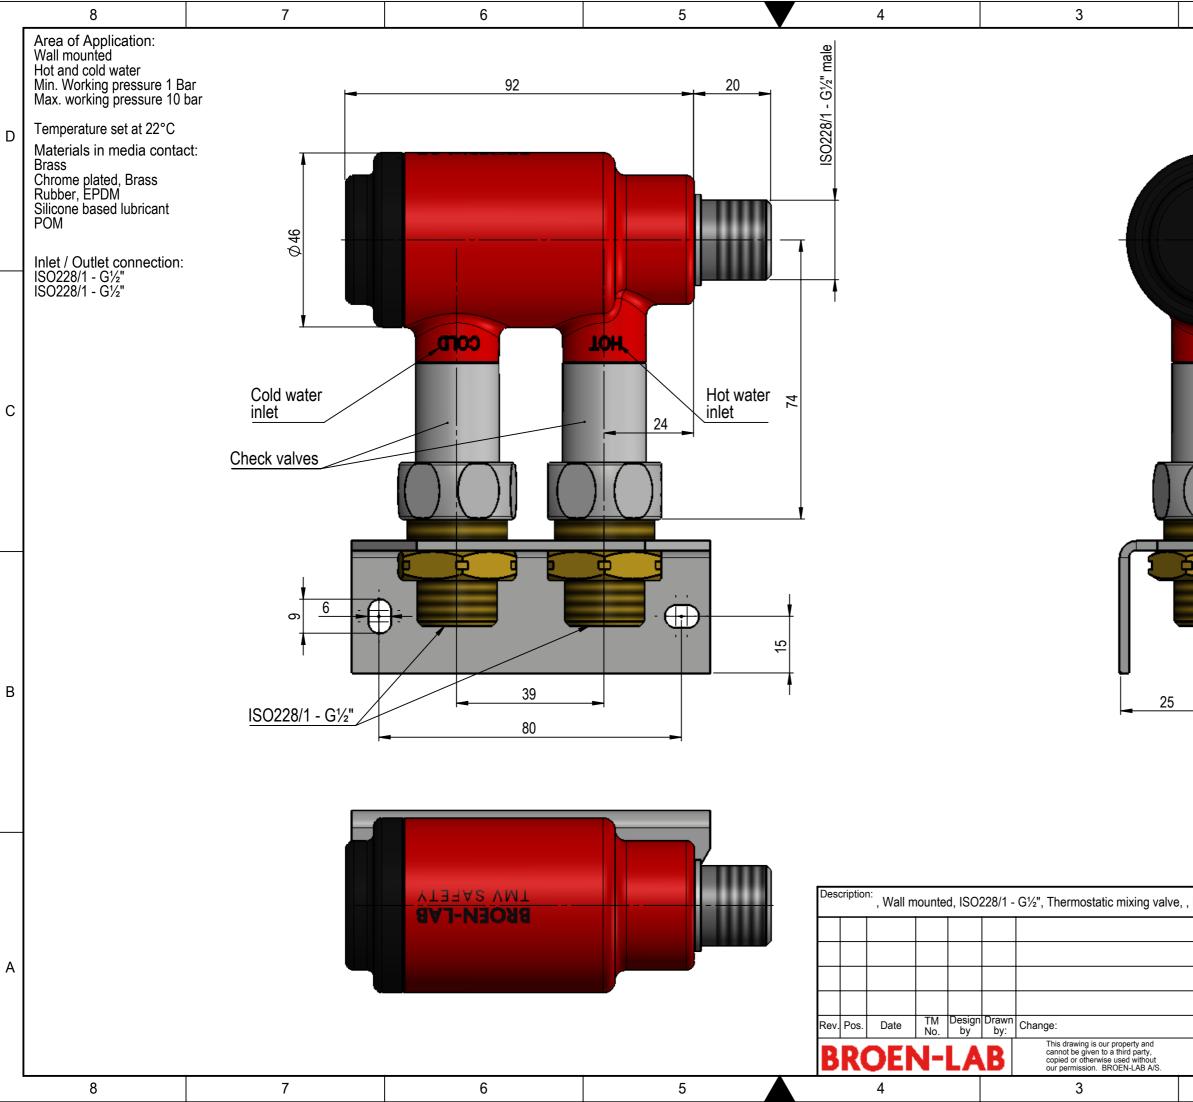

|                                                    | 2 1                                                                                                                                                                                                                                                                                                       |   |
|----------------------------------------------------|-----------------------------------------------------------------------------------------------------------------------------------------------------------------------------------------------------------------------------------------------------------------------------------------------------------|---|
|                                                    |                                                                                                                                                                                                                                                                                                           | D |
|                                                    | 113                                                                                                                                                                                                                                                                                                       | С |
| 25                                                 |                                                                                                                                                                                                                                                                                                           | В |
| perty and<br>rd party,<br>id without<br>N-LAB A/S. | SO228/1 - thread male   Media:   Hot and cold water   Comments:   Intentional leak   Drawing type:   Customer drawing   Weight:   0.915 Kg   Designed by:   Drawing type:   VEF   9483   20-02-23   Format:   Drawing No.:   2   1   abGroup\K-Projekter\K145 MHL\29 Thermostat\Tegninger\Forslag Vertice | A |