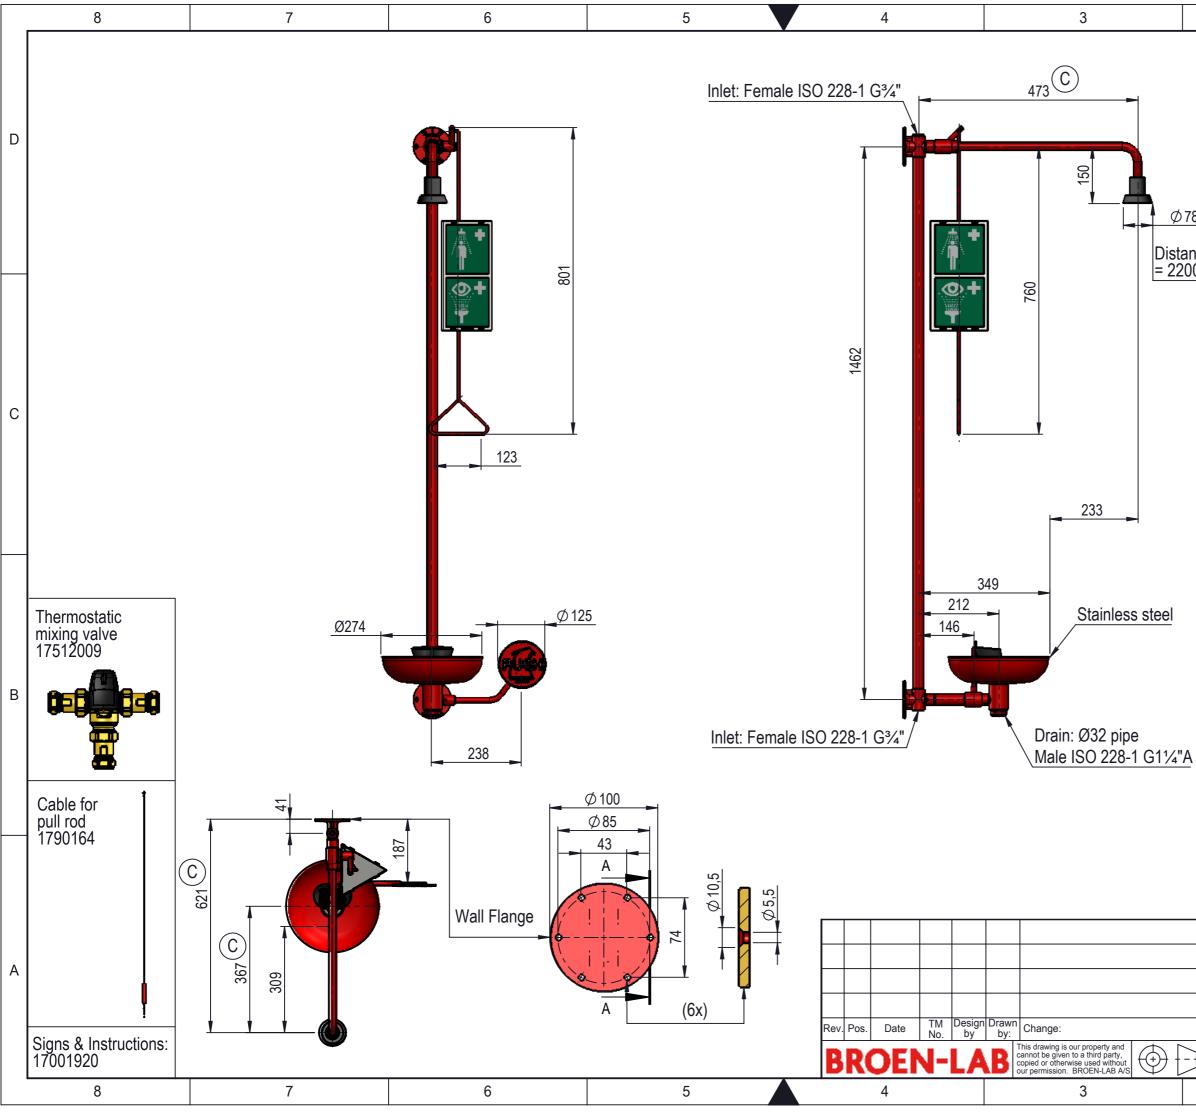

| c<br>C<br>B