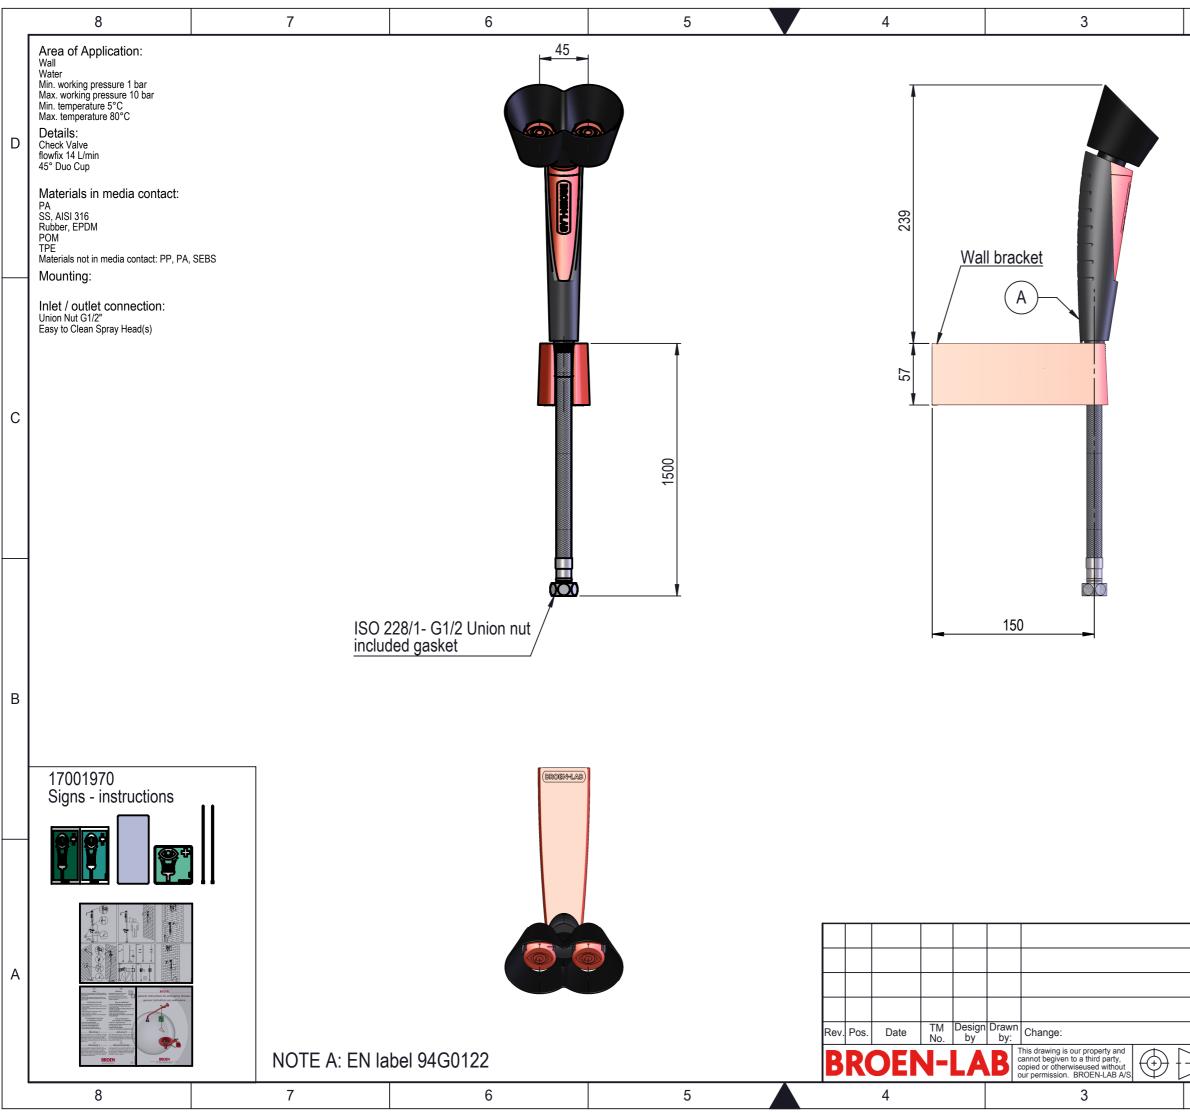

| 0                                                                                                                                                                                               | 1         |
|-------------------------------------------------------------------------------------------------------------------------------------------------------------------------------------------------|-----------|
| 2                                                                                                                                                                                               |           |
|                                                                                                                                                                                                 | D         |
|                                                                                                                                                                                                 | C<br>Wall |
| Description:                                                                                                                                                                                    | В         |
| Media: Water<br>Material:<br>Specification:                                                                                                                                                     |           |
| Comments: Drawing type: Customer drawing Weight: 0.546 Kg   All dimensions maked with are inspection dimensions All dimensions   Unspecified liniar tolerances: Unspecified angular tolerances: |           |
| Designed by: Drawn by: Released of JAK BJP                                                                                                                                                      |           |
| 2<br>C:\LabGroup\K-Projekter\K106\Kundetegninger\                                                                                                                                               |           |