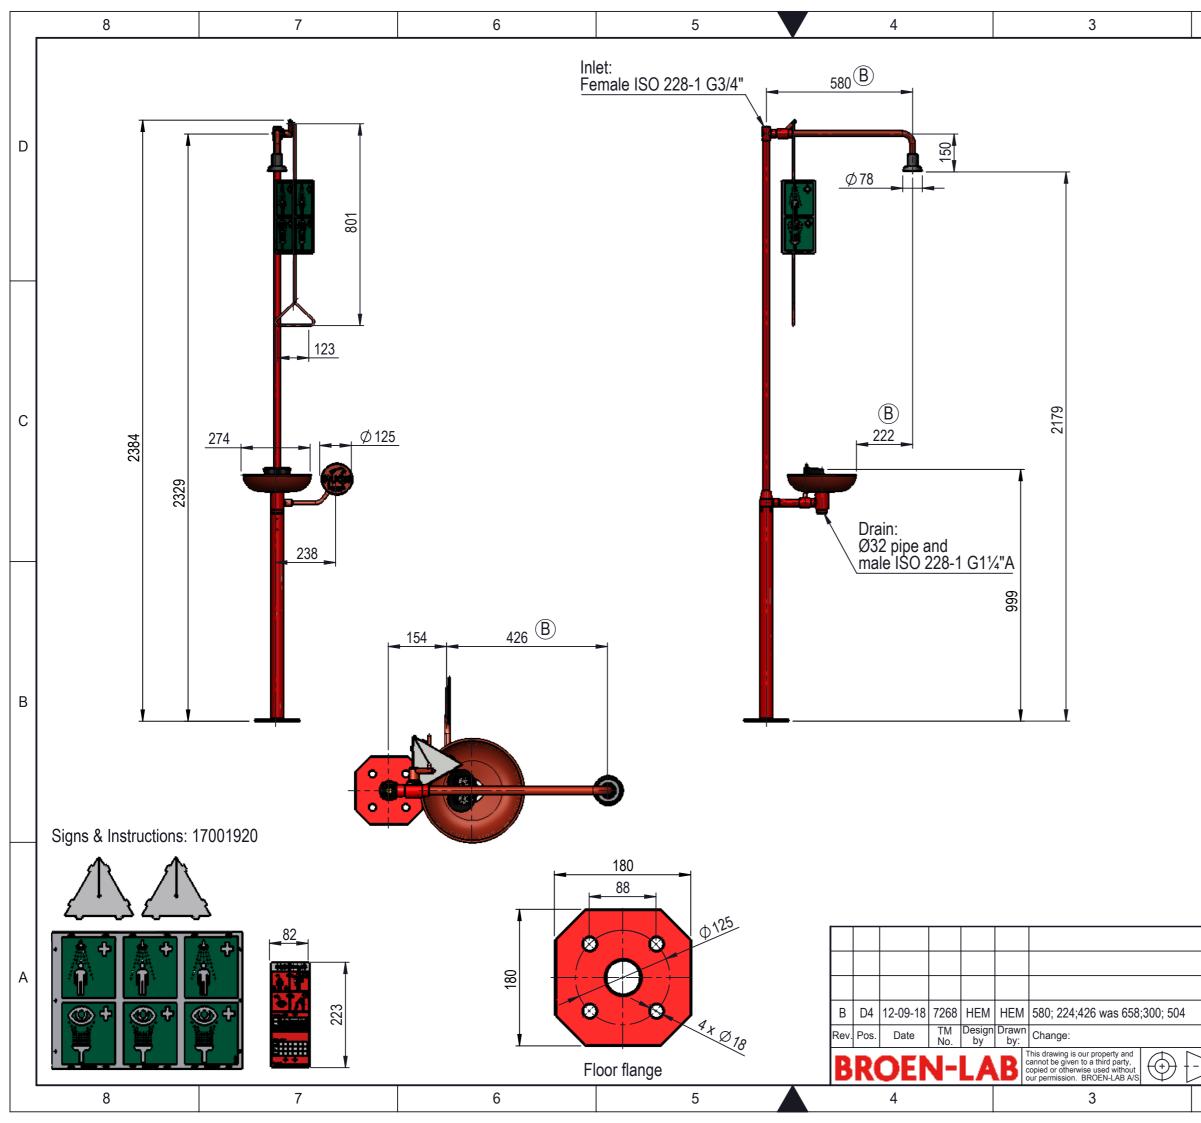

| 2                                                                                                                                           | 1                                          |         |
|---------------------------------------------------------------------------------------------------------------------------------------------|--------------------------------------------|---------|
|                                                                                                                                             |                                            | )       |
|                                                                                                                                             |                                            |         |
|