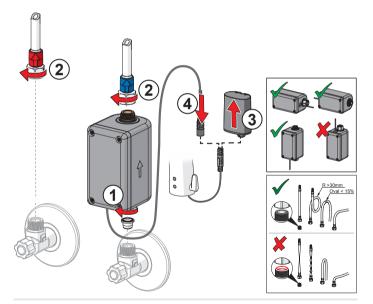

static.oras.com/userguide/205200Z-18





max. 1600 kPa







ORAS Ltd. Isometsäntie 2, P.O. Box 40 FI-26101 Rauma Finland Tel. +358 2 83 161 Fax +358 2 831 6300 info.finland@oras.com www.oras.com 943473-02-22









www.oras.com/en/service/apps-tools/gateway-app

Apple and the Apple logo are trademarks of Apple Inc., registered in the U.S. and other countries. App Store is a service mark of Apple Inc., registered in the U.S. and other countries.

Google Play and the Google Play logo are trademarks of Google Inc.

The Bluetooth® word mark and logos are registered trademarks owned by the Bluetooth SIG, Inc. and any use of such marks by Oras Group is under license. Other trademarks and trade names are those of their respective owners.